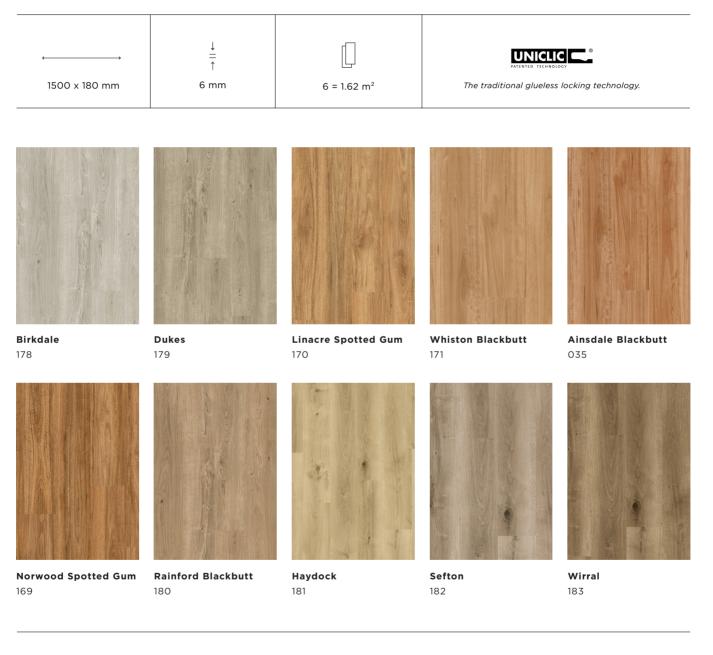

#### MERSEYSIDE CLASSIC

Classic hues and subtle grains in a 1500mm long and 180mm wide panel dimension.

### Merseyside Classic

interior. Featuring excellent dimensional stability and the world's best glue-less joining system Uniclic\*, Merseyside

Residential use

Matching accessories

Scratch resistant

Phthalate