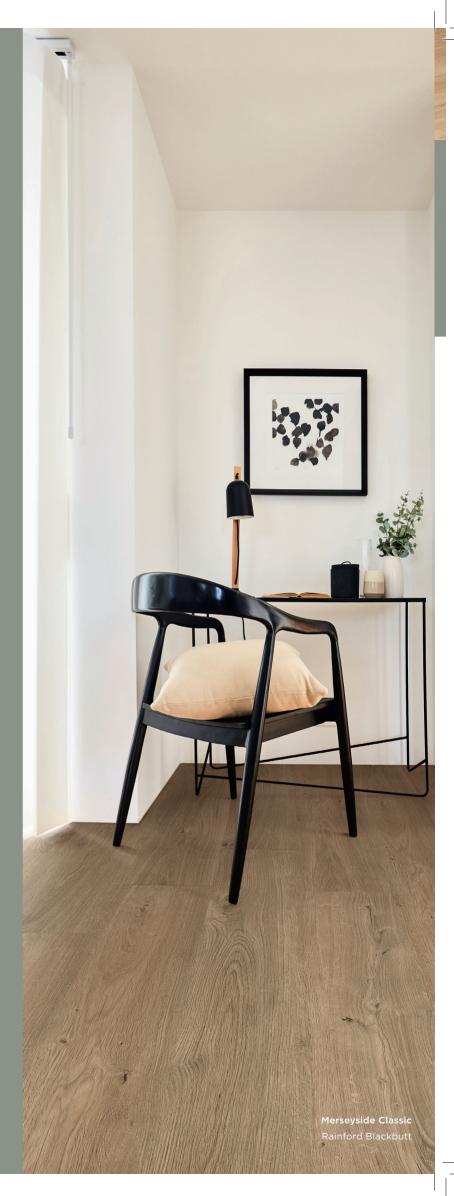

#### MERSEYSIDE CLASSIC

Classic hues and subtle grains in a 1500mm long and 180mm wide panel dimension.