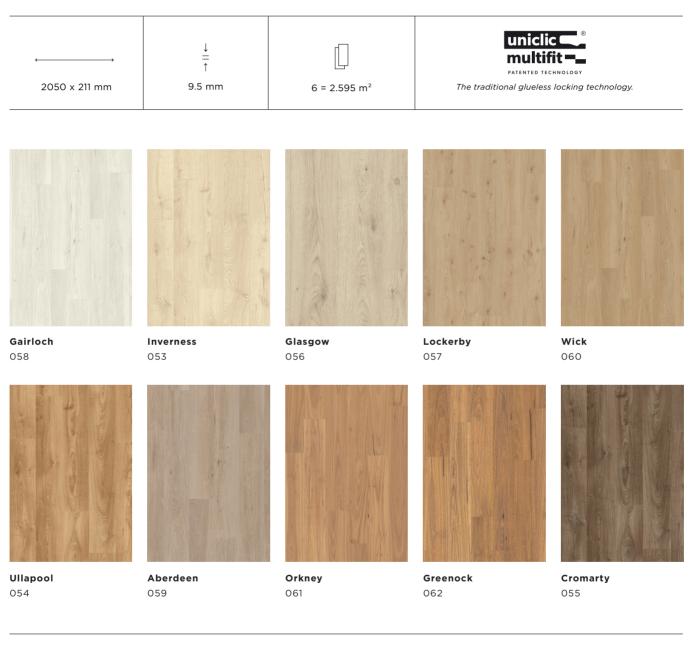

# Wellington

Genuine European Oak, stained in a range of timeless colours and pre-finished with market-leading performance UV lacquers, the Wellington range is designed for performance and supported by leading product warranties. Whilst usually installed as a floating floor, Wellington can also be directly stuck to a well prepared subfloor.

Residential use \*Conditions apply

Full accessory range

Residential use

structura warranty

Scratch resistant

maintenance

Environmentally friendly