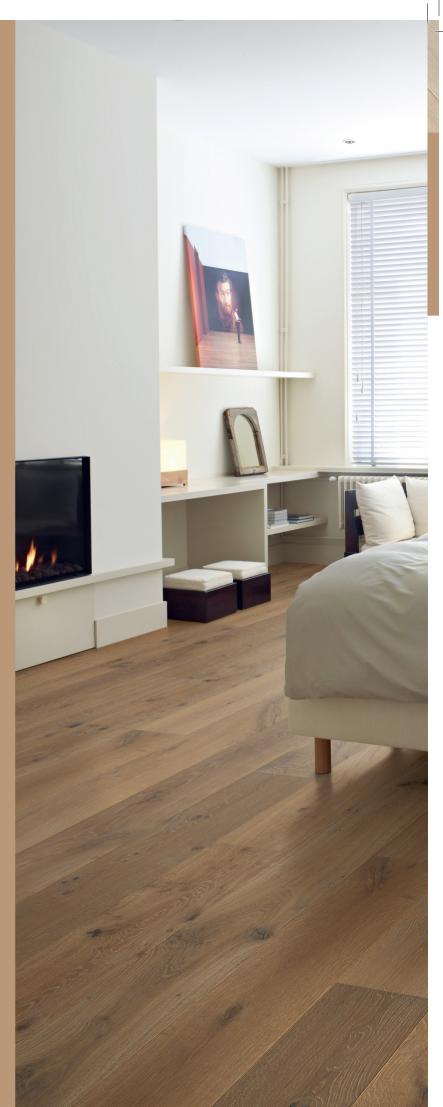

# Wellington

Genuine European Oak, stained in a range of timeless colours and pre-finished with market-leading performance UV lacquers, the Wellington range is designed for performance and supported by leading product warranties. Whilst usually installed as a floating floor, Wellington can also be directly stuck to a well prepared subfloor.