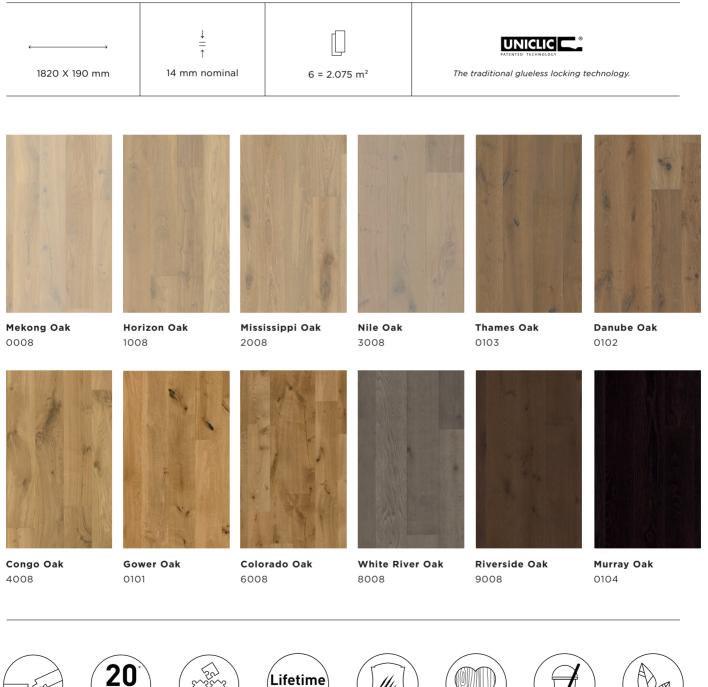

# Timber

Over the last two decades, the popularity of engineered timber flooring has grown exponentially the world over. Put simply, nothing is quite as beautiful or adds as much value to your home or environment than a real timber floor. Leading the race for the most stunning, versatile and popular timber species during this period has been European Oak.

Whilst it is more expensive than other flooring types that attempt to imitate it's natural beauty, sometimes there's just nothing like the real thing! Apart from colour and design important considerations when looking to purchase a timber floor should include the raw material sourcing and environmental credentials, the coating used to pre-finish the panels, the quality of the click joining system and the warranty offered on the product.

# Wellington

Genuine European Oak, stained in a range of timeless colours and pre-finished with market-leading performance UV lacquers, the Wellington range is designed for performance and supported by leading product warranties. Whilst usually installed as a floating floor, Wellington can also be directly stuck to a well prepared subfloor.