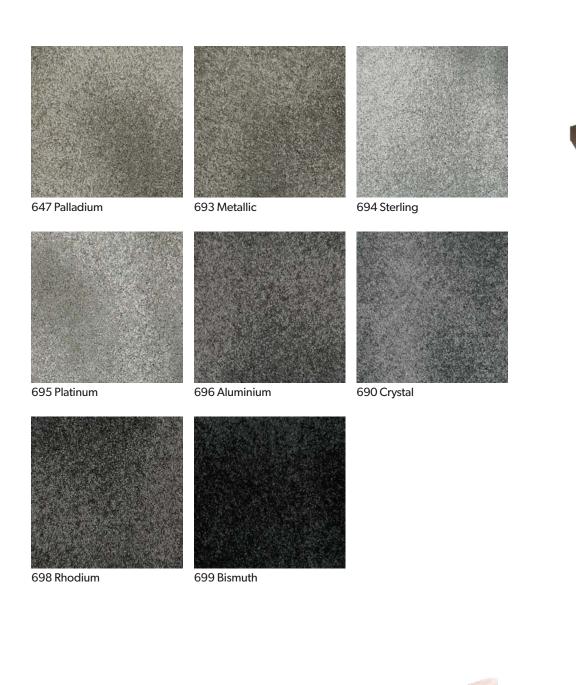

|
| PILE CONTENT   | 100% Soft Touch Nylon, 2 ply heatset       |
| GAUGE          | 1/10"                                      |
| PILE HEIGHT    | 10mm                                       |
| TOTAL HEIGHT   | 13mm                                       |
| WIDTH          | 3.8m                                       |
| PILE WEIGHT    | $2034  g/m^2 (60oz)$                       |
| RATING         | Manufacturers Residential Extra Heavy Duty |

Our goods come with guarantees that cannot be excluded under the New Zealand Consumer Law. You are entitled to a replacement or refund for a major failure and compensation for any other reasonably foreseeable loss or damage. You are also entitled to have the goods repaired or replaced if the goods fail to be of acceptable quality.



Page 2 of 2