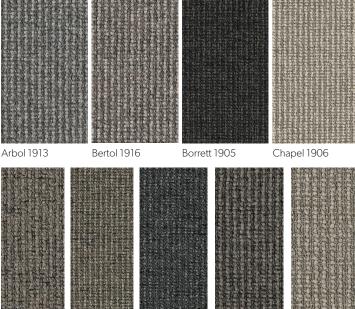

Hanok 1917 Orri 1901

Sheoak 1908

Tipi 1907

Solvay 1915

## **Specifications**

| Range Name                  | Langhorne Hut                                                                 |
|-----------------------------|-------------------------------------------------------------------------------|
| Description                 | Textured Tufted Loop Pile                                                     |
| Pile Content                | 100% BCF Solution Dyed Nylon                                                  |
| Gauge                       | 1/10″                                                                         |
| Total Pile Weight           | 1020g/m2 (30oz/yd2)                                                           |
| Pile Height                 | High: 6.0mm