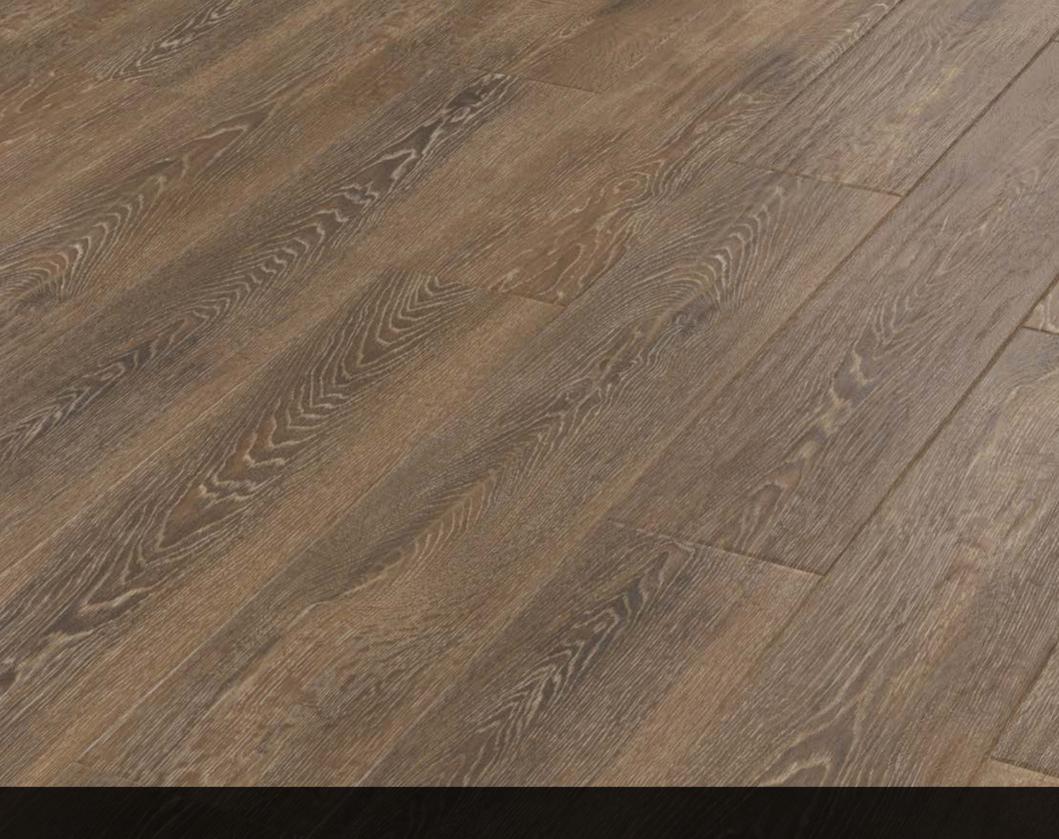

## Art Select Oak Royale

Inspired by the natural warmth of traditional oak flooring, our Oak Royale collection is one of a kind, featuring an array of realistic oak grains and wide range of color hues.

With all the charm of aged wooden floor boards, this beautiful collection offers some of our most intricate designs, featuring realistic grain and knot details to create a truly authentic look.

Designed in a larger plank format with a unique satin finish, each Oak Royale plank has been crafted to reflect the gentle ripple and hand-scraped texture of real oak flooring.

Oak Royale

Spring Oak

RLO1

Oak Royale

Summer Oak

RLO2

Oak Royale
Autumn Oak
RLO3

Oak Royale
Winter Oak
RLO4