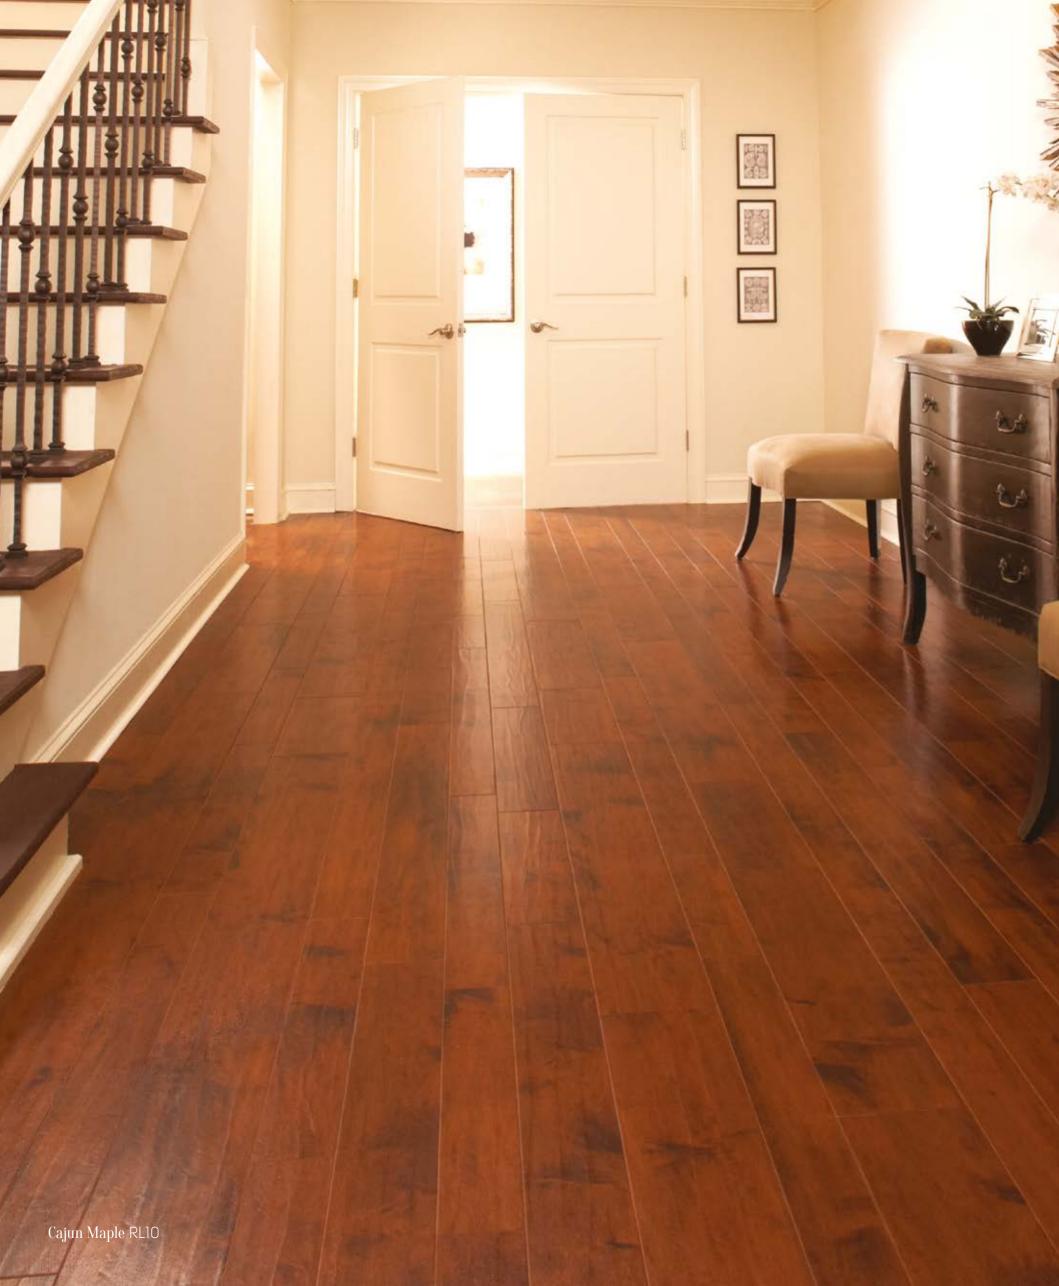

## Maple Cajun Maple RL10

### Art Select Maple

4", 5", 7" (102mm, 127mm, 152mm) widths in Random Lengths