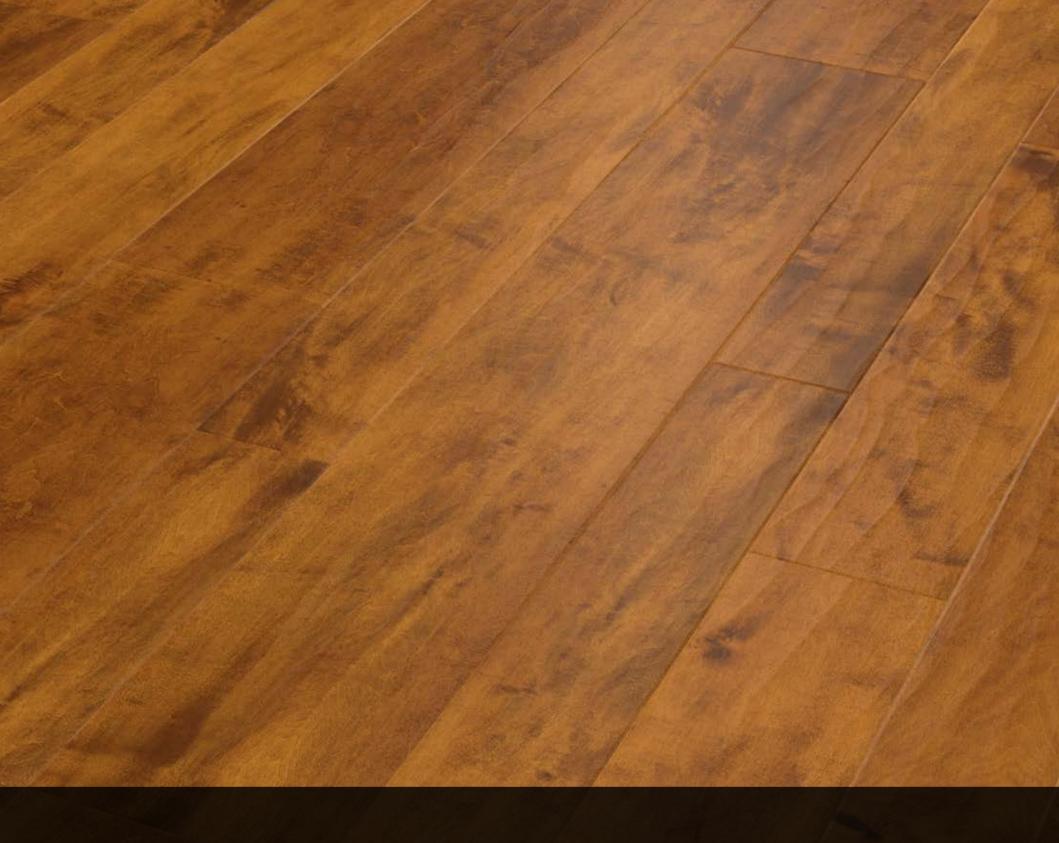

s.













Handcrafted
Hickory
Paprika
EW01



Handcrafted

#### Hickory Peppercorn EW02











Handcrafted
Hickory
Nutmeg
EW03



Handcrafted

### Hickory Almond EW04











Handcrafted

Hickory
Cinnamon
EW05

**36" x 6"** (915mm x 152mm)



# Art Select Maple

Once a pattern adorning the floors of historic period homes, our Art Select Maple collection takes the beauty of natural maple to new heights.

As a truly random design, our Maple planks are available in varying widths and lengths - resulting in one of our most realistic designs yet.

The beauty of this unique, smooth-grained floor is that it instantly attracts the eye. With a soft hand-planed texture, each plank offers elegance and richness, making it the perfect choice for practically any room in your home.











## Natural Maple Maple RLO8











## Maple Coffee Maple RLO9



## Maple Cajun Maple RL10











## Toasted Maple Maple RL11



# Art Select Parquet

Inspired by traditional parquet patterns, we've taken classic parquet and crafted a collection that will transform any room in your home with our most intricate and elegant oak designs.

From the charming 'Auburn Oak' to the sophisticated 'Black Oak', our parquet flooring can be arranged in a variety of different patterns.

Make the most of open plan living spaces and adjoining room layouts by pair our stunning Art Select Parquet designs with Dawn Oak and Midnight Oak full-length planks.







Parquet
Auburn Oak
AP02

9" x 3" (228mm x 76mm)











Parquet
Black Oak
AP03

9" x 3" (228mm x 76mm)

#### Art Select Oak Royale

48"