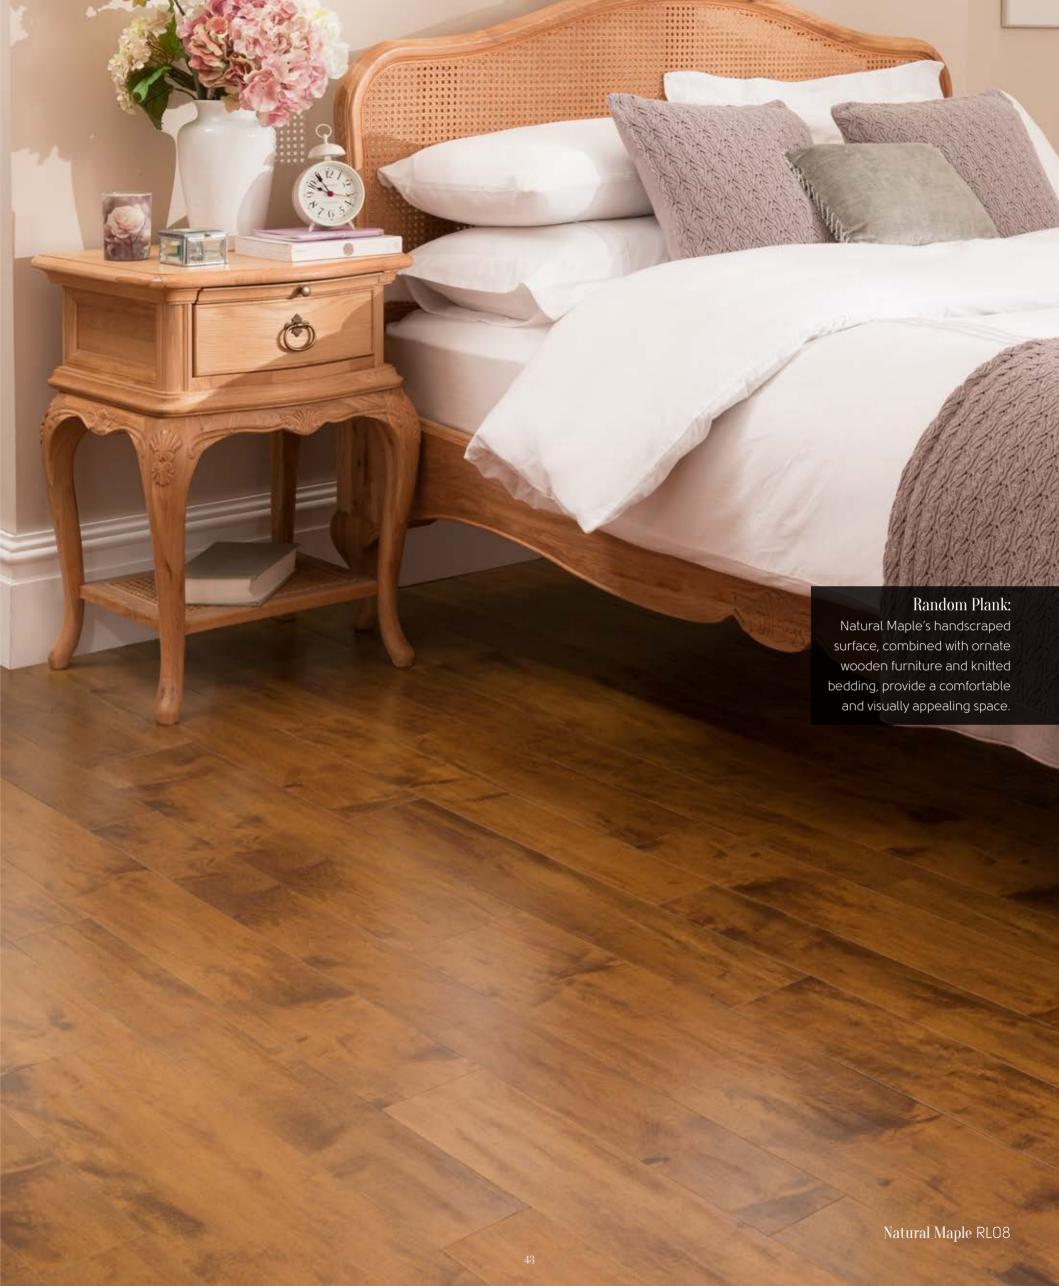

## Natural Maple Maple RLO8

### Art Select Maple

4", 5", 7" (102mm, 127mm, 152mm) widths in Random Lengths