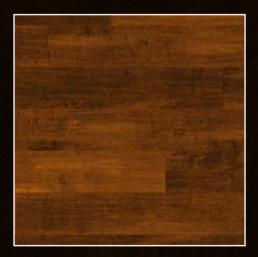

## Art Select Oak Royale

Inspired by the natural warmth of traditional oak flooring, our Oak Royale collection is one of a kind, featuring an array of realistic oak grains and wide range of color hues.

With all the charm of aged wooden floor boards, this beautiful collection offers some of our most intricate designs, featuring realistic grain and knot details to create a truly authentic look.

Designed in a larger plank format with a unique satin finish, each Oak Royale plank has been crafted to reflect the gentle ripple and hand-scraped texture of real oak flooring.