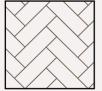

### Art Select Parquet

9" x 3" (228mm x 76mm)

Lay our parquet planks in various patterns to suit any style.

Herringbone