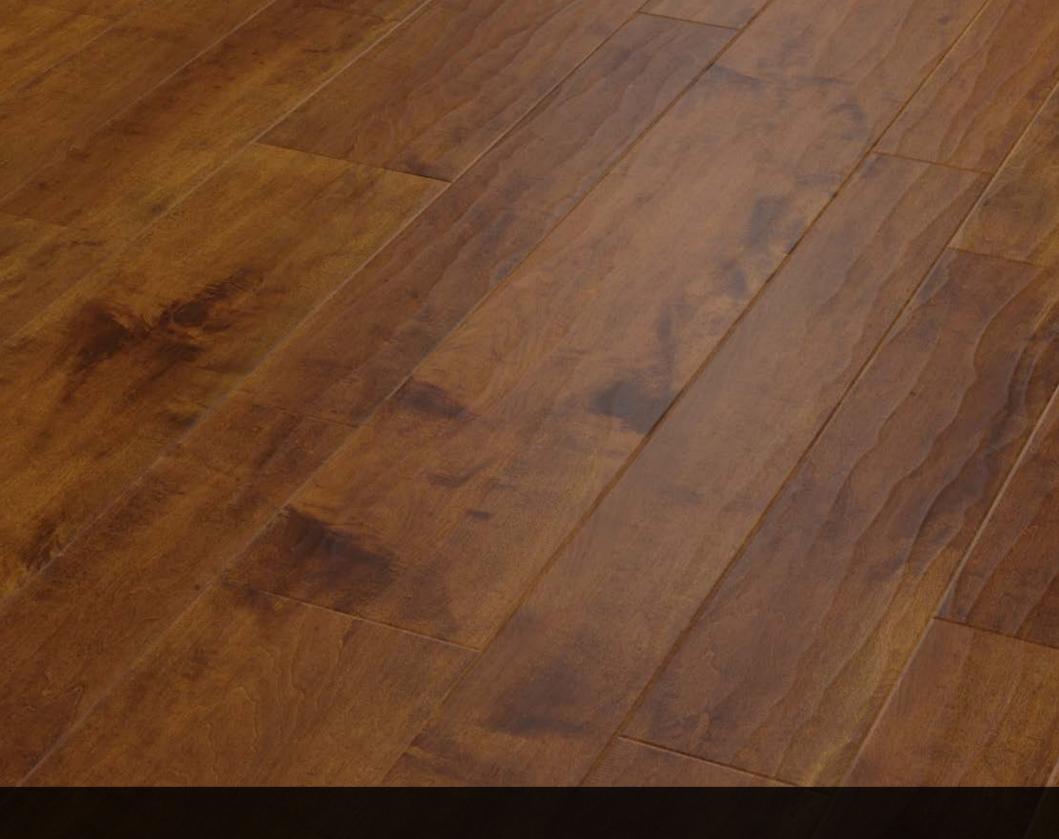

# Inspired by nature, designed for living.

## Art Select Oak Royale

Inspired by the natural warmth of traditional oak flooring, our Oak Royale collection is one of a kind, featuring an array of realistic oak grains and wide range of color hues.

With all the charm of aged wooden floor boards, this beautiful collection offers some of our most intricate designs, featuring realistic grain and knot details to create a truly authentic look.

Designed in a larger plank format with a unique satin finish, each Oak Royale plank has been crafted to reflect the gentle ripple and hand-scraped texture of real oak flooring.