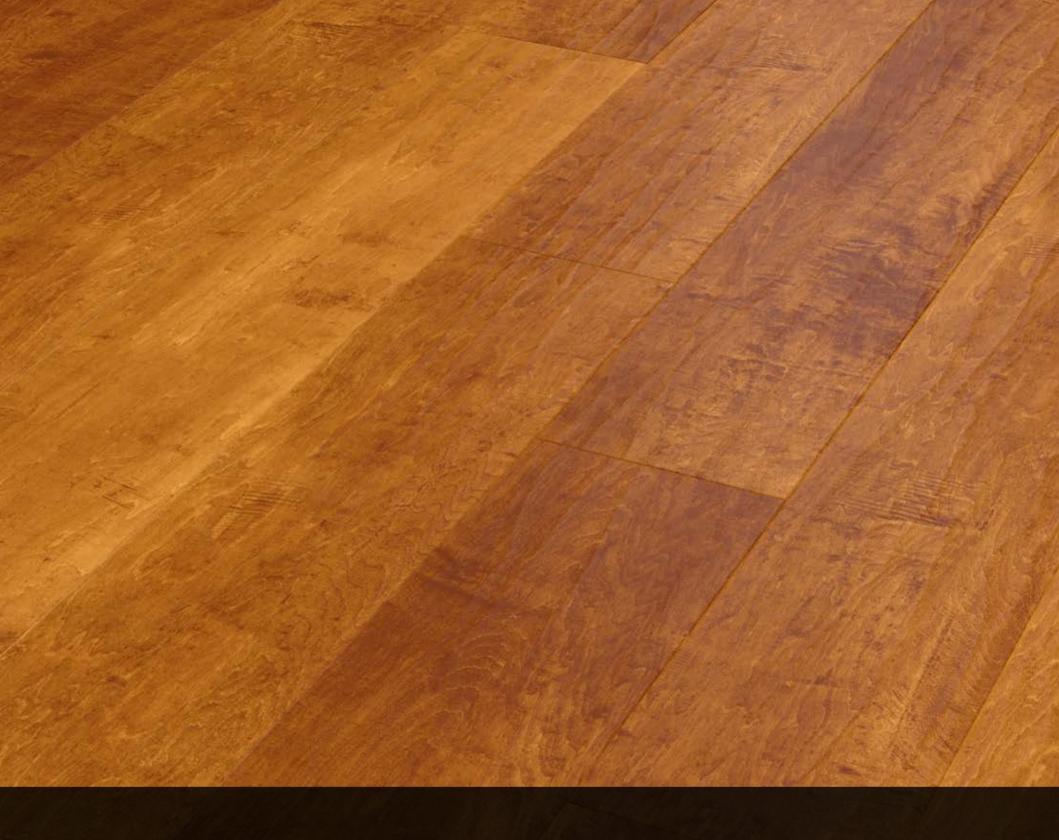

## Art Select Oak Premier

Inspired by the transition from dusk to dawn, our Art Select Oak Premier collection takes you from the beautiful, classic golden tones of our 'Dawn Oak' through to the statement pitch black hues of 'Midnight Oak'.

Full of warm, variable oak tones and crafted to match the traditional look of real oak flooring, each of our Oak Premier designs will create a comfortable, classic look in any space.

Oak Premier

Dawn Oak