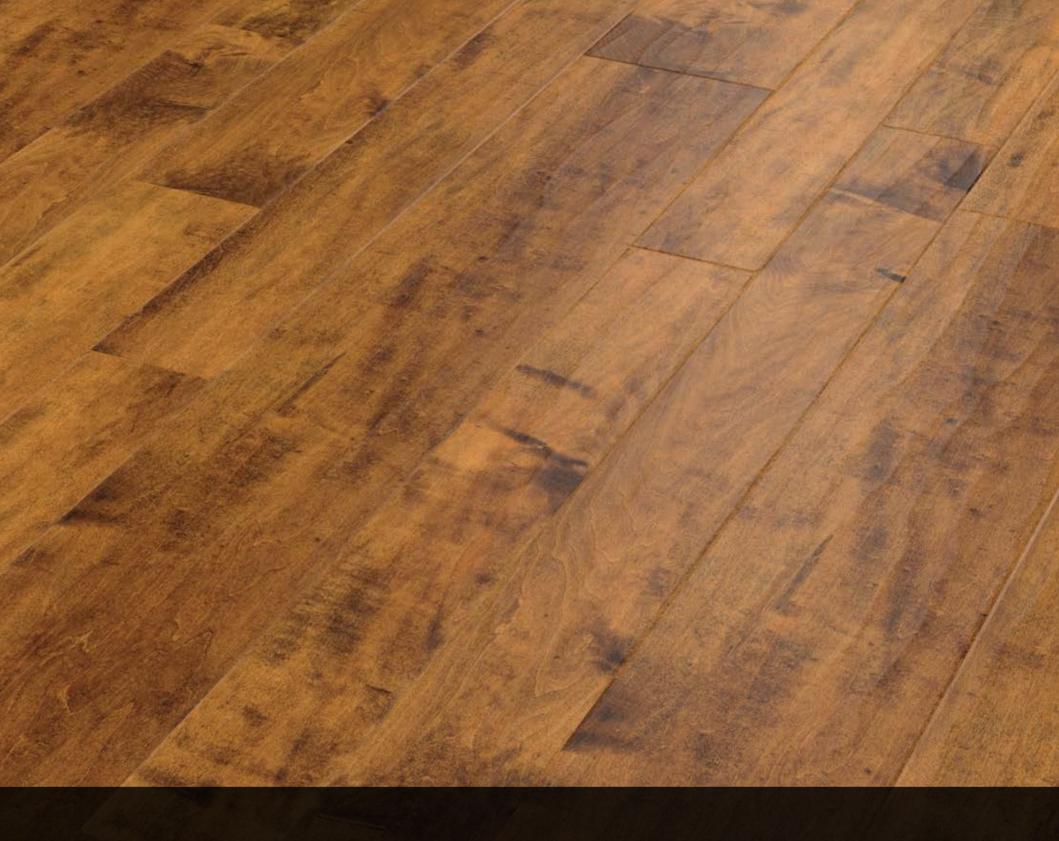

# Art Select Maple

Once a pattern adorning the floors of historic period homes, our Art Select Maple collection takes the beauty of natural maple to new heights.

As a truly random design, our Maple planks are available in varying widths and lengths - resulting in one of our most realistic designs yet.

The beauty of this unique, smooth-grained floor is that it instantly attracts the eye. With a soft hand-planed texture, each plank offers elegance and richness, making it the perfect choice for practically any room in your home.