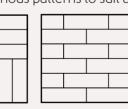

### Art Select Parquet

9" x 3" (228mm x 76mm)

Lay our parquet planks in various patterns to suit any style.

Herringbone