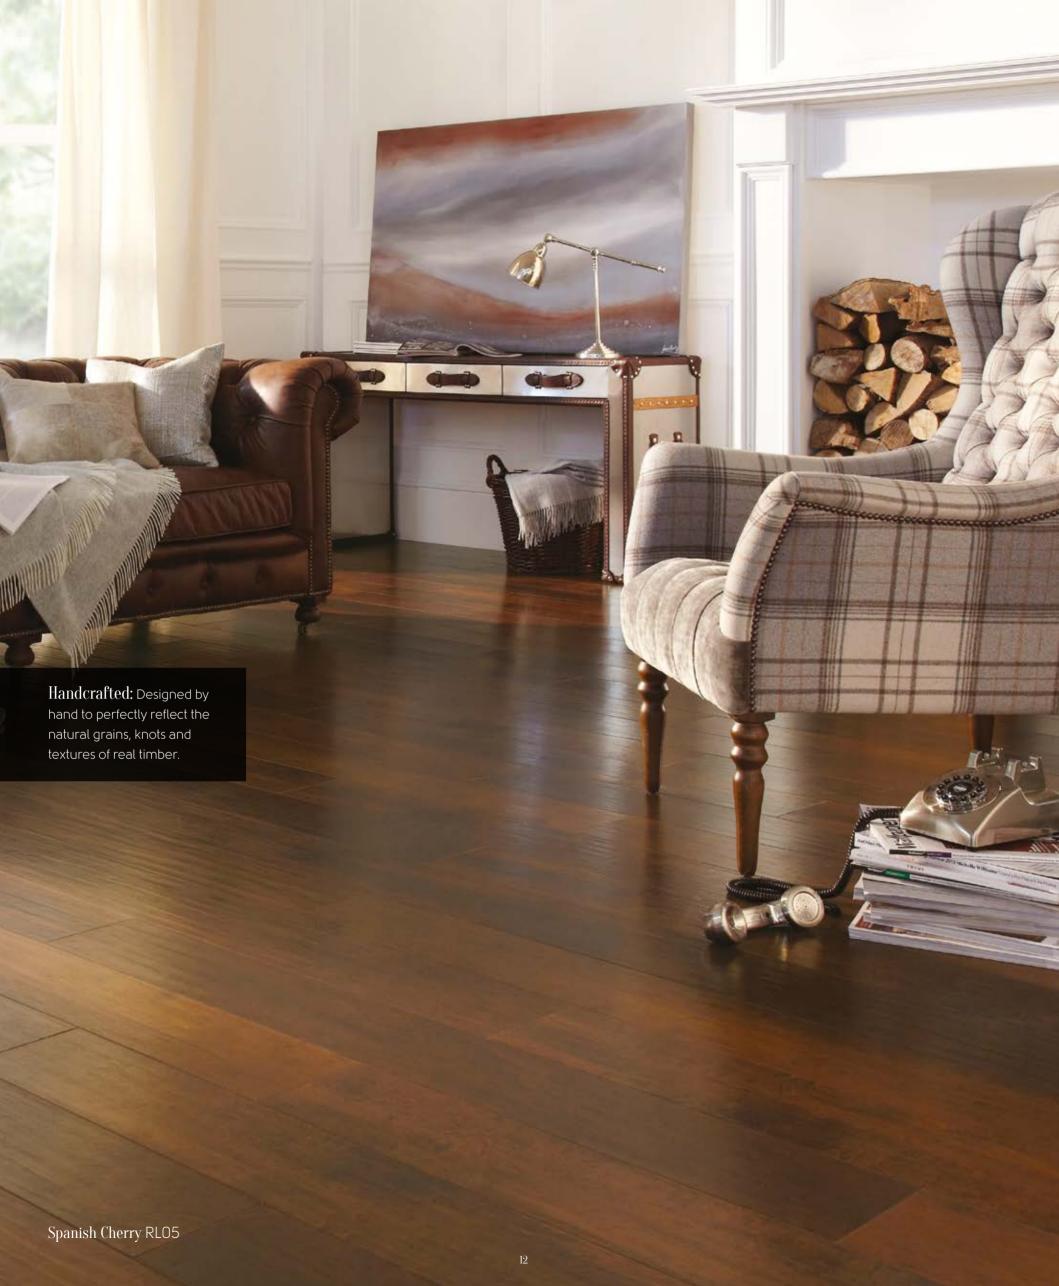

## Art Select Handcrafted

Rich and rustic, our stunning Handcrafted Woods collection takes its inspiration from the deep, smoky essence of three kitchen cupboard spices

– Paprika, Peppercorn and Nutmeg.

Warm and inviting, each design has been delicately handcrafted with a registered emboss to follow the exact grain and knot details of the design for a truly authentic look.

If you adore the look and feel of rustic aged timber but want to avoid the hassle of sanding and waxing real wood, look no further than our Handcrafted Woods.

Handcrafted
Hickory
Paprika
EW01

Handcrafted