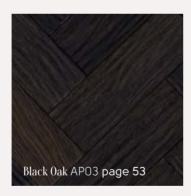

From the charming 'Auburn Oak' to the sophisticated 'Black Oak', our parquet flooring can be arranged in a variety of different patterns.

Make the most of open plan living spaces and adjoining room layouts by pair our stunning Art Select Parquet designs with Dawn Oak and Midnight Oak full-length planks.

Parquet
Auburn Oak
AP02

9" x 3" (228mm x 76mm)

Parquet
Black Oak
AP03

9" x 3" (228mm x 76mm)