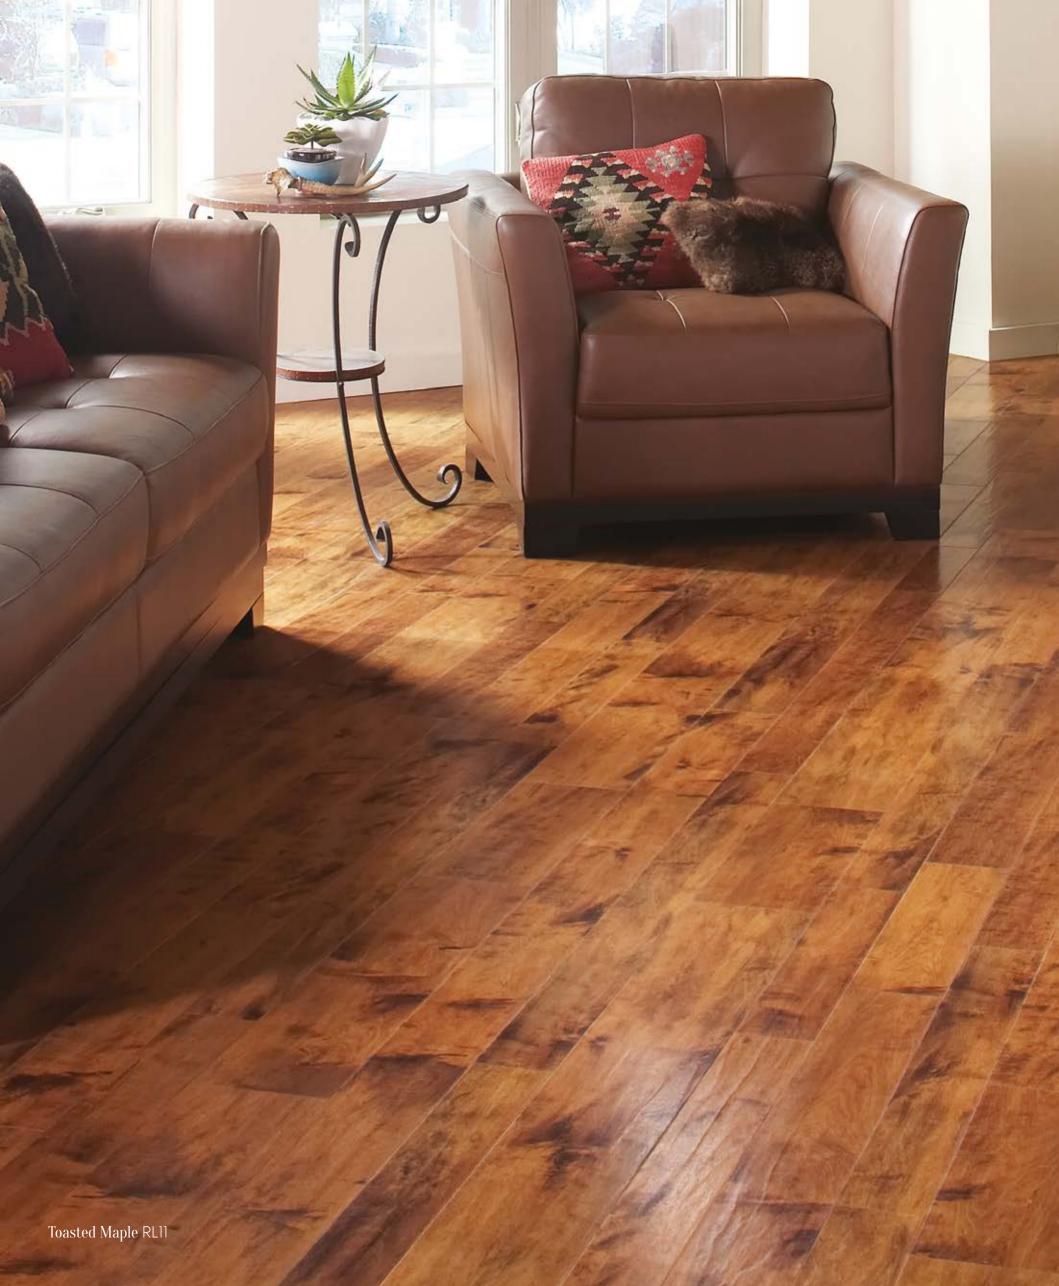

## Toasted Maple Maple RL11

### Art Select Maple

4", 5", 7" (102mm, 127mm, 152mm) widths in Random Lengths