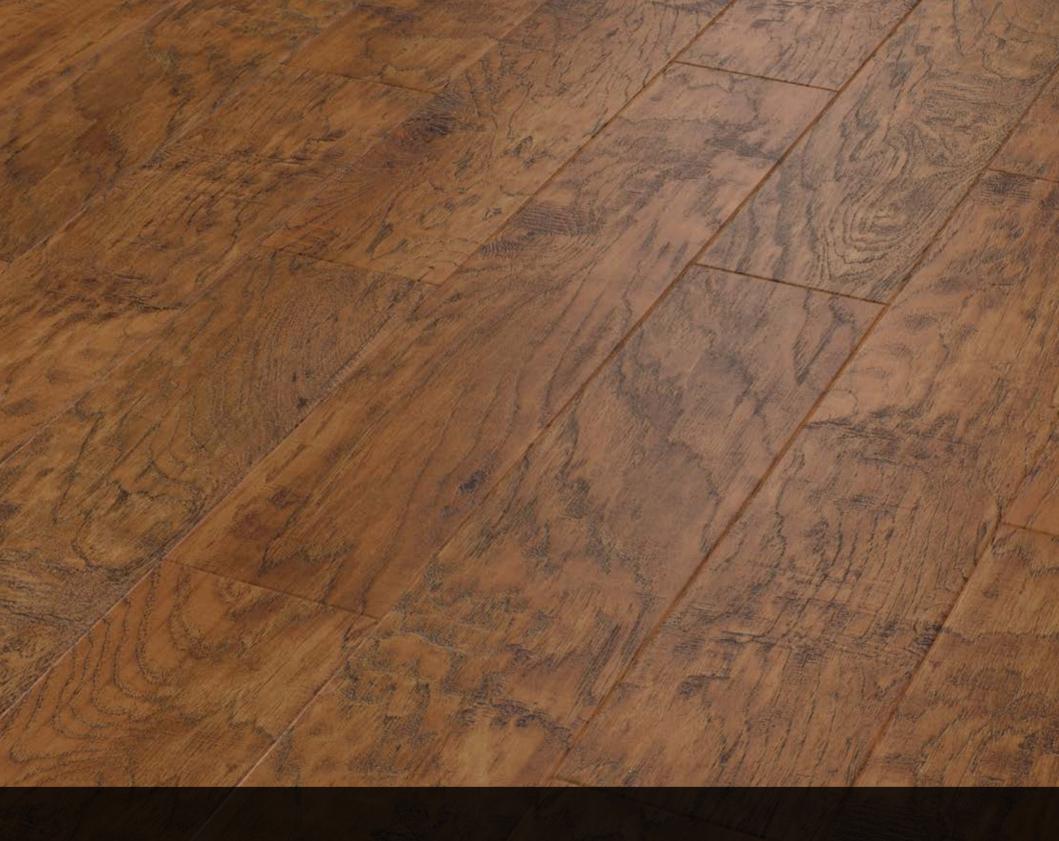

## Art Select Handcrafted

Rich and rustic, our stunning Handcrafted Woods collection takes its inspiration from the deep, smoky essence of three kitchen cupboard spices

– Paprika, Peppercorn and Nutmeg.

Warm and inviting, each design has been delicately handcrafted with a registered emboss to follow the exact grain and knot details of the design for a truly authentic look.

If you adore the look and feel of rustic aged timber but want to avoid the hassle of sanding and waxing real wood, look no further than our Handcrafted Woods.

Handcrafted
Hickory
Paprika
EW01

Handcrafted