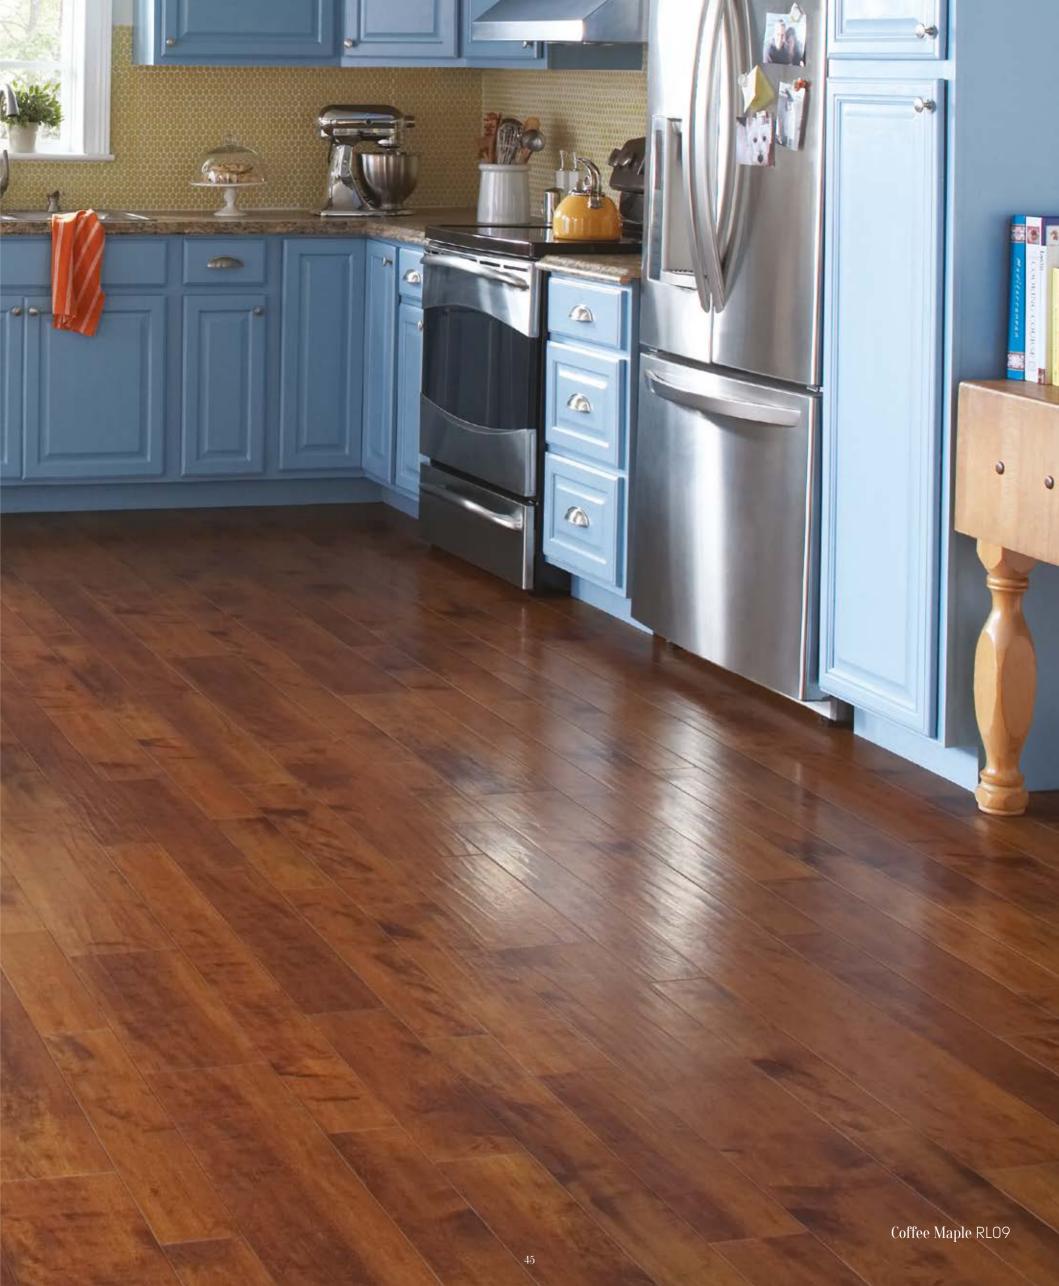

ods.













Handcrafted
Hickory
Paprika
EW01



Handcrafted

#### Hickory Peppercorn EW02











Handcrafted
Hickory
Nutmeg
EW03



Handcrafted

### Hickory Almond EW04











Handcrafted

Hickory
Cinnamon
EW05

**36" x 6"** (915mm x 152mm)



# Art Select Maple

Once a pattern adorning the floors of historic period homes, our Art Select Maple collection takes the beauty of natural maple to new heights.

As a truly random design, our Maple planks are available in varying widths and lengths - resulting in one of our most realistic designs yet.

The beauty of this unique, smooth-grained floor is that it instantly attracts the eye. With a soft hand-planed texture, each plank offers elegance and richness, making it the perfect choice for practically any room in your home.











## Natural Maple Maple RLO8











## Maple Coffee Maple RLO9



## Maple Cajun Maple RL10











## Toasted Maple Maple RL11



# Art Select Parquet

Inspired by traditional parquet patterns, we've taken classic parquet and crafted a collection that will transform any room in your home with our most intricate and elegant oak designs.

From the charming 'Auburn Oak' to the sophisticated 'Black Oak', our parquet flooring can be arranged in a variety of different patterns.

Make the most of open plan living spaces and adjoining room layouts by pair our stunning Art Select Parquet designs with Dawn Oak and Midnight Oak full-length planks.







Parquet
Auburn Oak
AP02

9" x 3" (228mm x 76mm)











Parquet
Black Oak
AP03

9" x 3" (228mm x 76mm)

#### Art Select Oak Royale

48