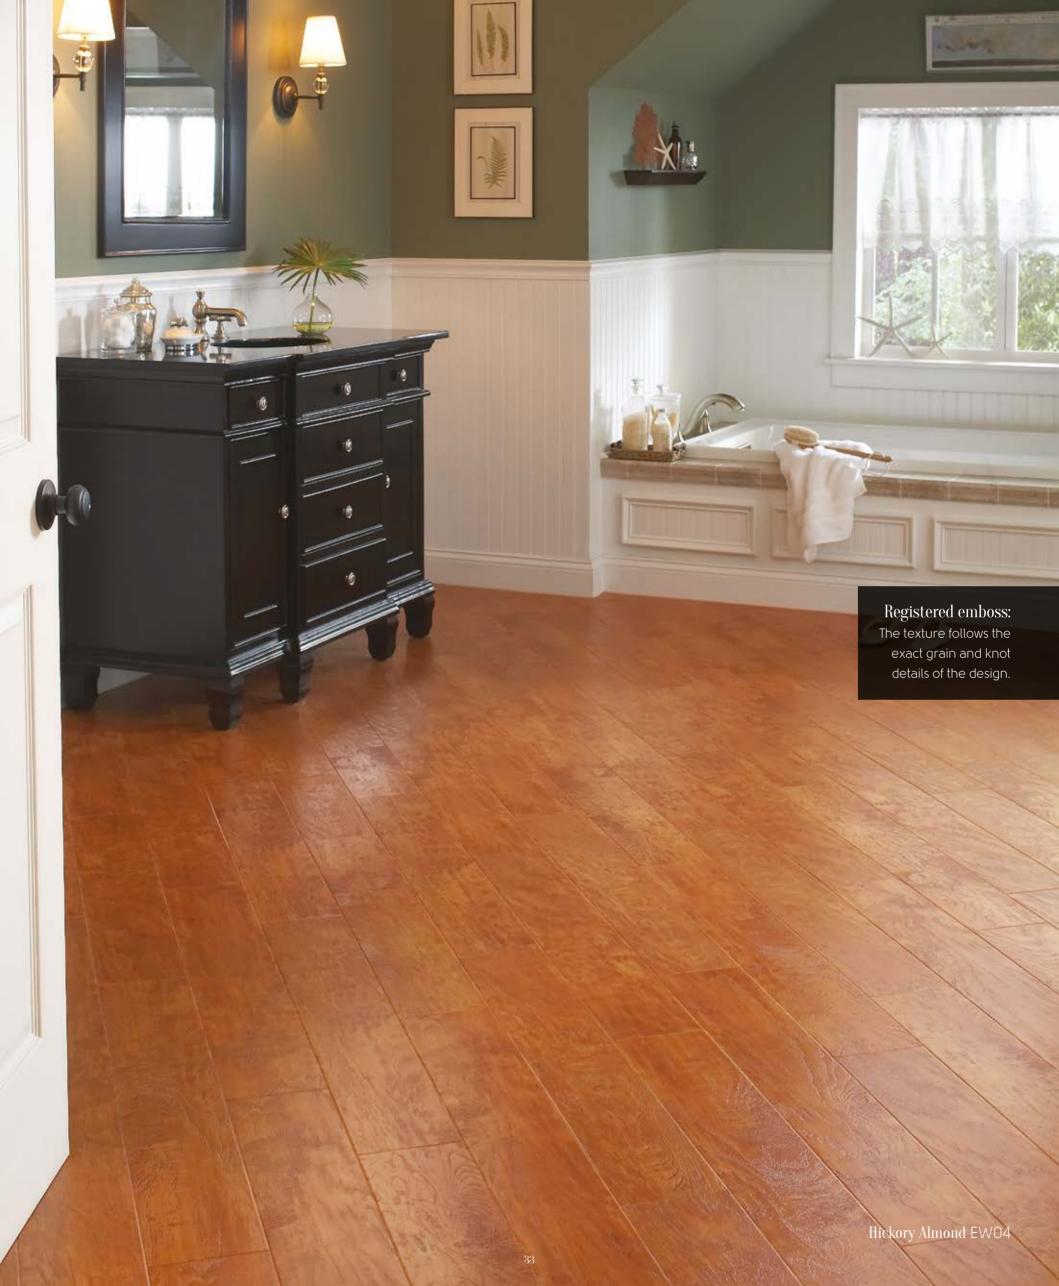

### Hickory Almond EW04

Handcrafted

Hickory
Cinnamon
EW05

**36" x 6"** (915mm x 152mm)