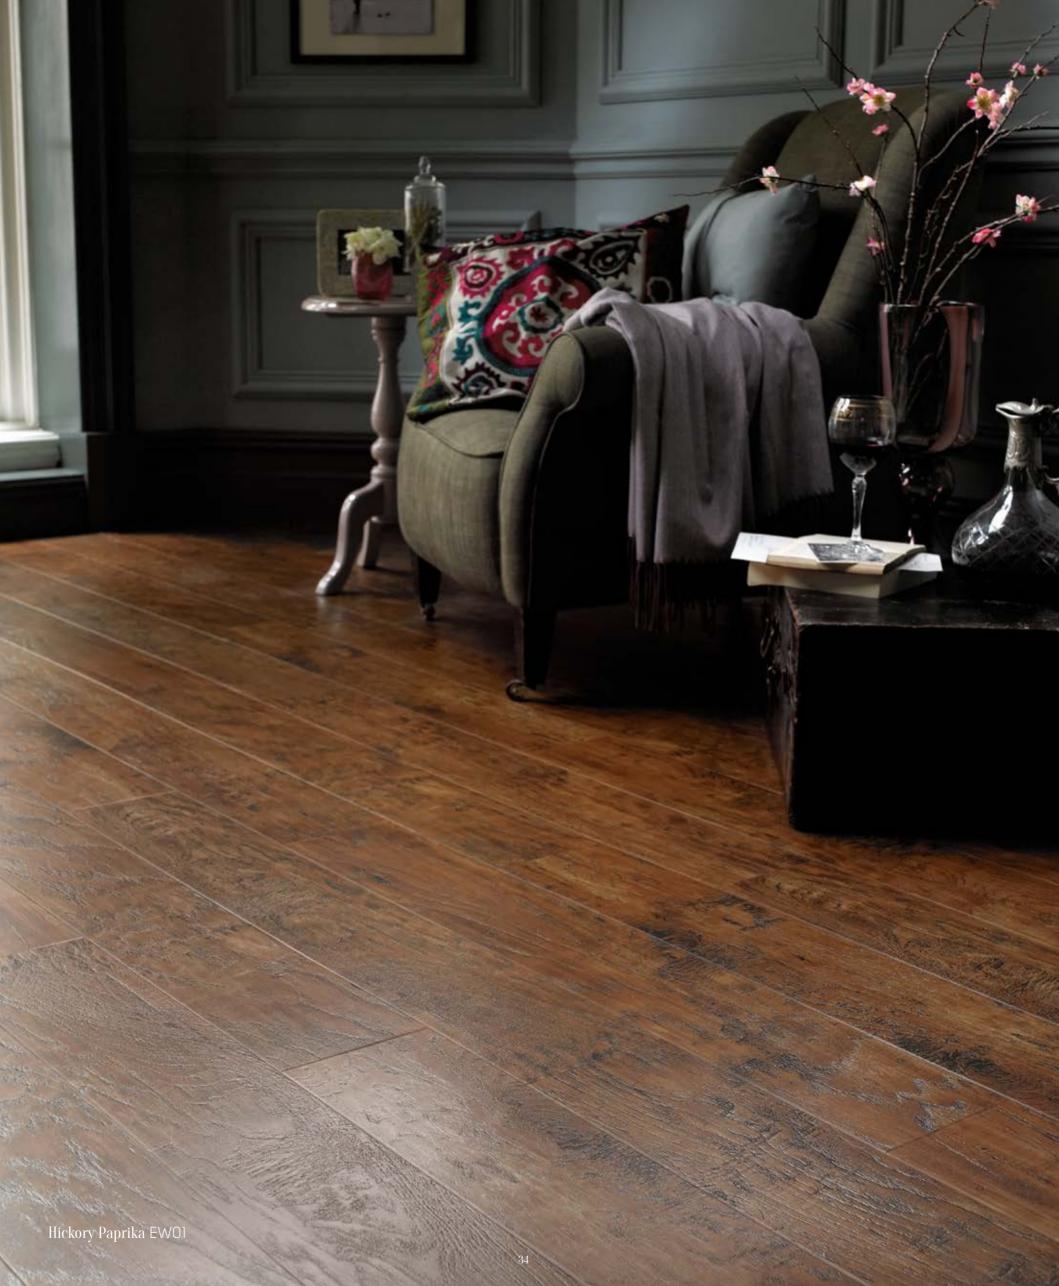

## Art Select Handcrafted

Rich and rustic, our stunning Handcrafted Woods collection takes its inspiration from the deep, smoky essence of three kitchen cupboard spices

– Paprika, Peppercorn and Nutmeg.

Warm and inviting, each design has been delicately handcrafted with a registered emboss to follow the exact grain and knot details of the design for a truly authentic look.

If you adore the look and feel of rustic aged timber but want to avoid the hassle of sanding and waxing real wood, look no further than our Handcrafted Woods.

Handcrafted
Hickory
Paprika
EW01

Handcrafted