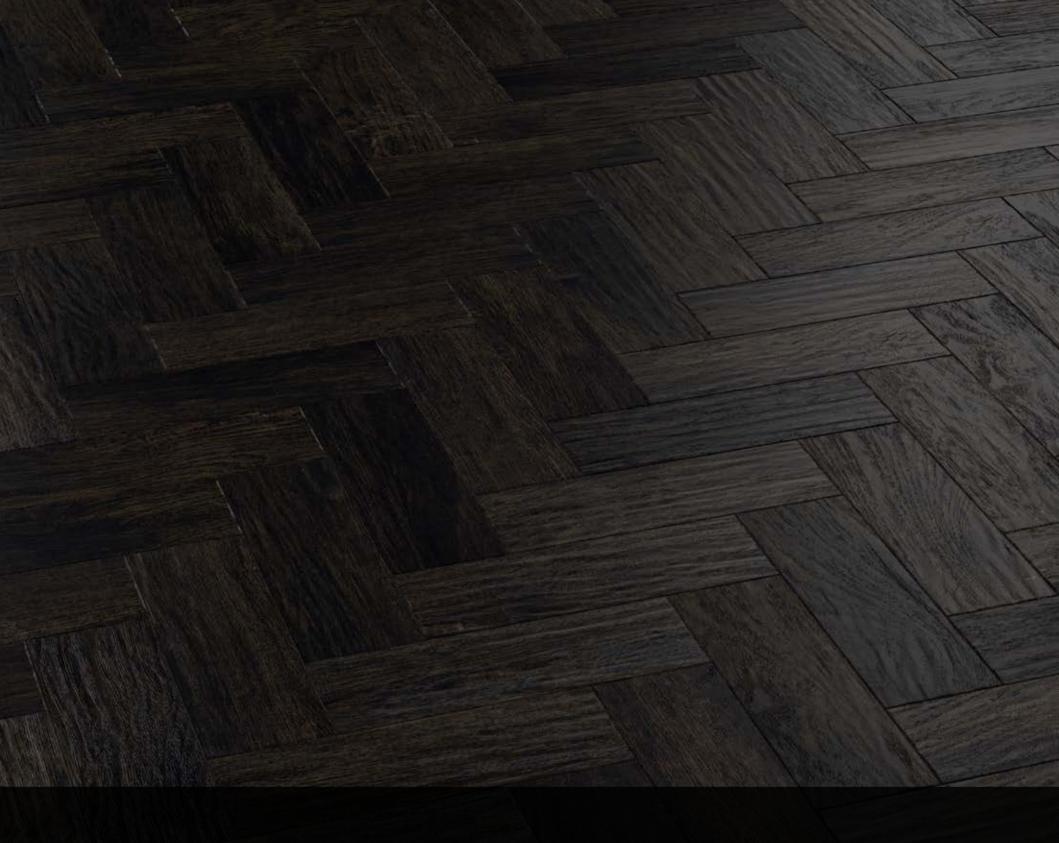

From the charming 'Auburn Oak' to the sophisticated 'Black Oak', our parquet flooring can be arranged in a variety of different patterns.

Make the most of open plan living spaces and adjoining room layouts by pair our stunning Art Select Parquet designs with Dawn Oak and Midnight Oak full-length planks.

Parquet
Auburn Oak
AP02

9" x 3" (228mm x 76mm)

Parquet
Black Oak
AP03

9" x 3" (228mm x 76mm)

### Art Select Parquet

9" x 3" (228mm x 76mm)

Lay our parquet planks in various patterns to suit any style.

Herringbone