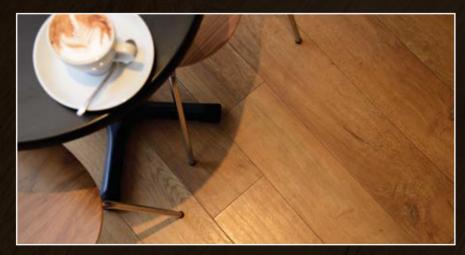

## Art Select Handcrafted

Rich and rustic, our stunning Handcrafted Woods collection takes its inspiration from the deep, smoky essence of three kitchen cupboard spices

– Paprika, Peppercorn and Nutmeg.

Warm and inviting, each design has been delicately handcrafted with a registered emboss to follow the exact grain and knot details of the design for a truly authentic look.

If you adore the look and feel of rustic aged timber but want to avoid the hassle of sanding and waxing real wood, look no further than our Handcrafted Woods.