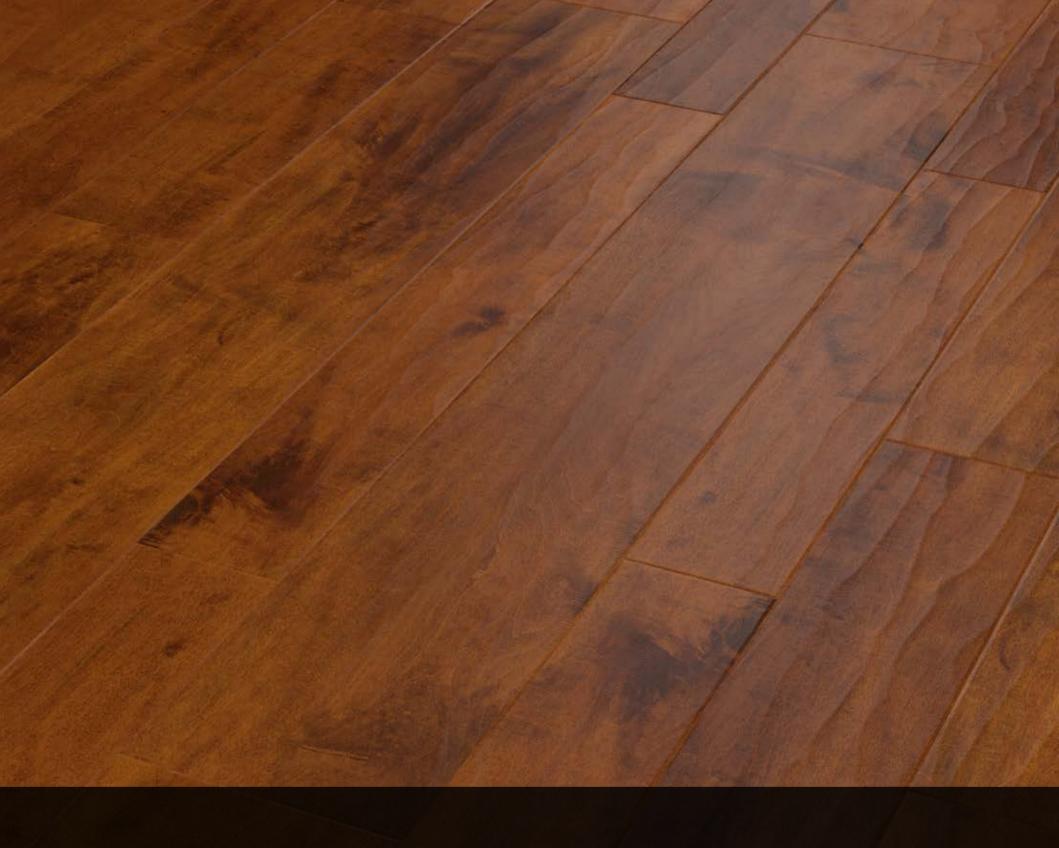

# Inspired by nature, designed for living.

## Art Select Oak Royale

Inspired by the natural warmth of traditional oak flooring, our Oak Royale collection is one of a kind, featuring an array of realistic oak grains and wide range of color hues.

With all the charm of aged wooden floor boards, this beautiful collection offers some of our most intricate designs, featuring realistic grain and knot details to create a truly authentic look.

Designed in a larger plank format with a unique satin finish, each Oak Royale plank has been crafted to reflect the gentle ripple and hand-scraped texture of real oak flooring.