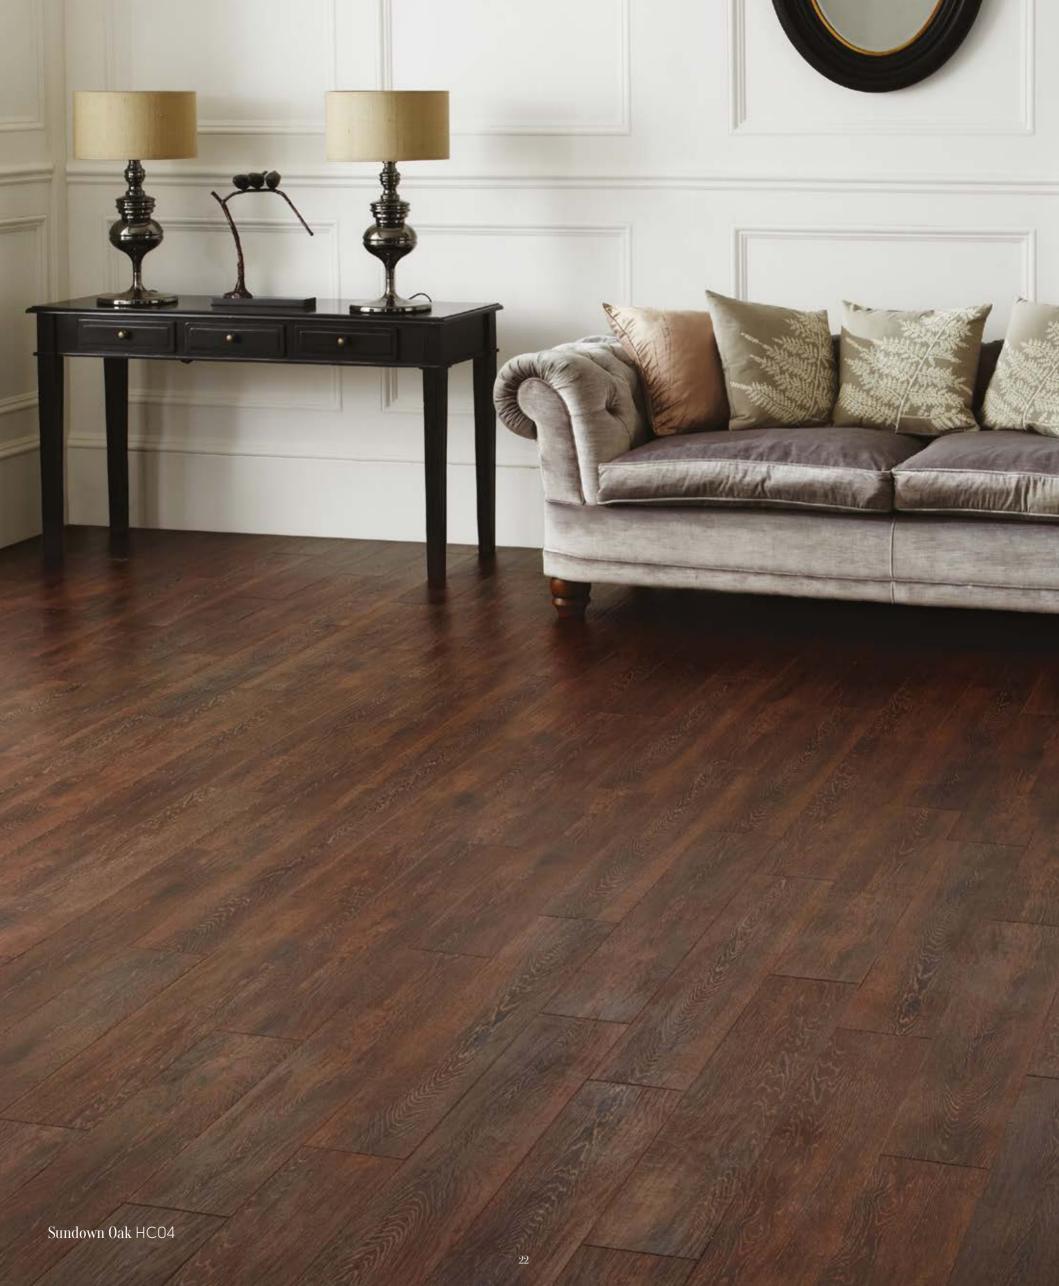

## Art Select Oak Premier

Inspired by the transition from dusk to dawn, our Art Select Oak Premier collection takes you from the beautiful, classic golden tones of our 'Dawn Oak' through to the statement pitch black hues of 'Midnight Oak'.

Full of warm, variable oak tones and crafted to match the traditional look of real oak flooring, each of our Oak Premier designs will create a comfortable, classic look in any space.

Oak Premier

Dawn Oak

HCO1

Oak Premier

Dusk Oak

HCO3

Oak Premier

Sundown Oak

HCO4

Oak Premier
Midnight Oak
HC06