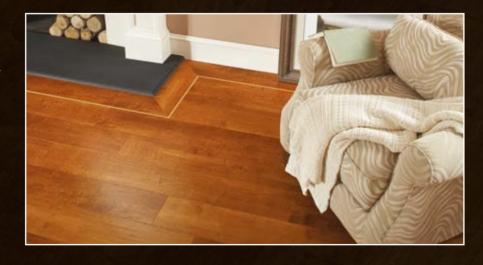

## Art Select Handcrafted

Rich and rustic, our stunning Handcrafted Woods collection takes its inspiration from the deep, smoky essence of three kitchen cupboard spices

– Paprika, Peppercorn and Nutmeg.

Warm and inviting, each design has been delicately handcrafted with a registered emboss to follow the exact grain and knot details of the design for a truly authentic look.

If you adore the look and feel of rustic aged timber but want to avoid the hassle of sanding and waxing real wood, look no further than our Handcrafted Woods.