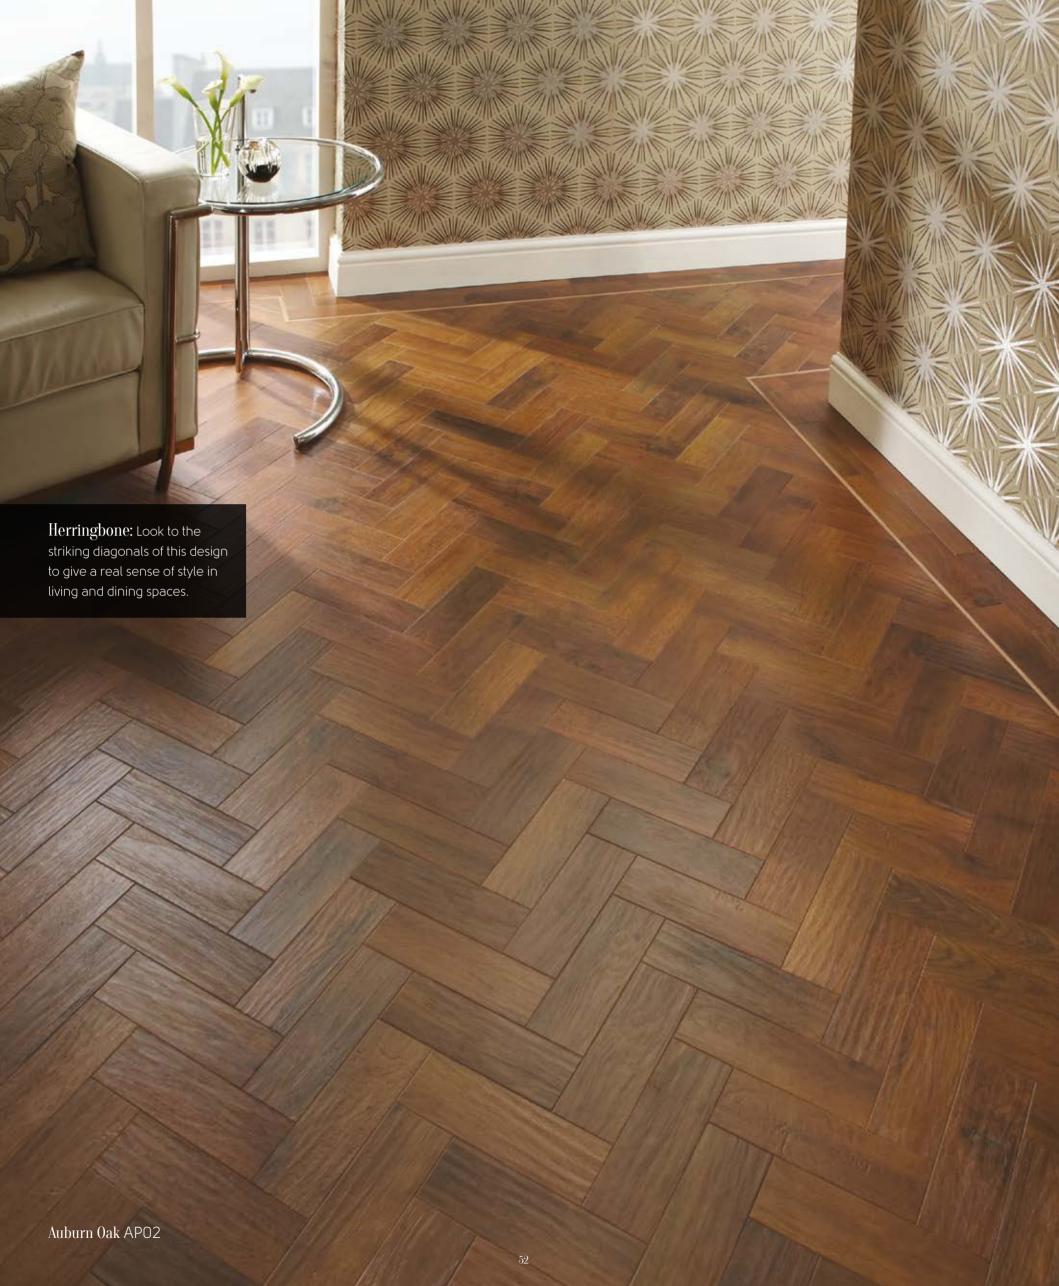

From the charming 'Auburn Oak' to the sophisticated 'Black Oak', our parquet flooring can be arranged in a variety of different patterns.

Make the most of open plan living spaces and adjoining room layouts by pair our stunning Art Select Parquet designs with Dawn Oak and Midnight Oak full-length planks.

Parquet
Auburn Oak
AP02

9" x 3" (228mm x 76mm)

Parquet
Black Oak
AP03

9" x 3" (228mm x 76mm)

### Art Select Parquet

9" x 3" (228mm x 76mm)

Lay our parquet planks in various patterns to suit any style.

Herringbone