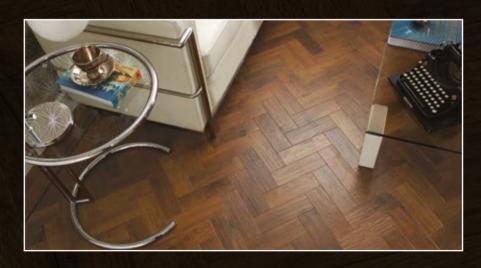

# Art Select Parquet

Inspired by traditional parquet patterns, we've taken classic parquet and crafted a collection that will transform any room in your home with our most intricate and elegant oak designs.

From the charming 'Auburn Oak' to the sophisticated 'Black Oak', our parquet flooring can be arranged in a variety of different patterns.

Make the most of open plan living spaces and adjoining room layouts by pair our stunning Art Select Parquet designs with Dawn Oak and Midnight Oak full-length planks.

### Art Select Parquet

9" x 3" (228mm x 76mm)

Lay our parquet planks in various patterns to suit any style.

Herringbone