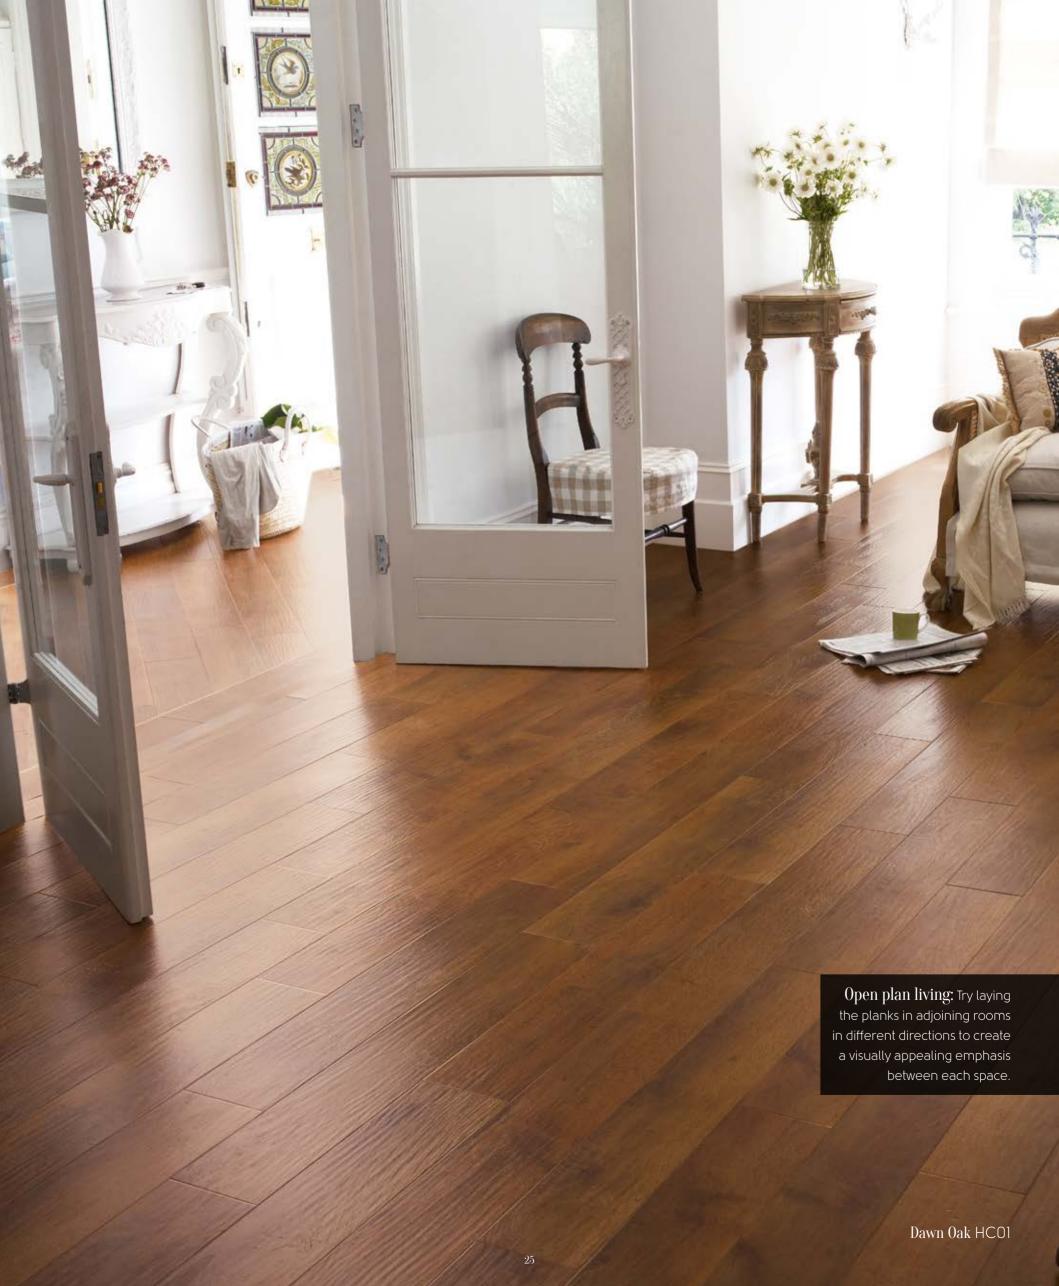

Full of warm, variable oak tones and crafted to match the traditional look of real oak flooring, each of our Oak Premier designs will create a comfortable, classic look in any space.

Oak Premier

Dawn Oak

HCO1

Oak Premier

Dusk Oak

HCO3

Oak Premier

Sundown Oak

HCO4

Oak Premier
Midnight Oak
HC06

From the charming 'Auburn Oak' to the sophisticated 'Black Oak', our parquet flooring can be arranged in a variety of different patterns.

Make the most of open plan living spaces and adjoining room layouts by pair our stunning Art Select Parquet designs with Dawn Oak and Midnight Oak full-length planks.