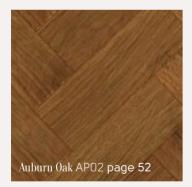

Parquet
Auburn Oak
AP02

9" x 3" (228mm x 76mm)

Parquet
Black Oak
AP03

9" x 3" (228mm x 76mm)