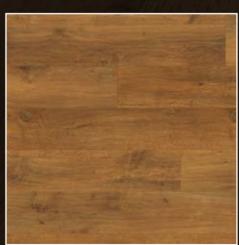

## Art Select Handcrafted

Rich and rustic, our stunning Handcrafted Woods collection takes its inspiration from the deep, smoky essence of three kitchen cupboard spices

– Paprika, Peppercorn and Nutmeg.

Warm and inviting, each design has been delicately handcrafted with a registered emboss to follow the exact grain and knot details of the design for a truly authentic look.

If you adore the look and feel of rustic aged timber but want to avoid the hassle of sanding and waxing real wood, look no further than our Handcrafted Woods.

Handcrafted
Hickory
Paprika
EW01

Handcrafted

#### Hickory Peppercorn EW02

Handcrafted
Hickory
Nutmeg
EW03

Handcrafted