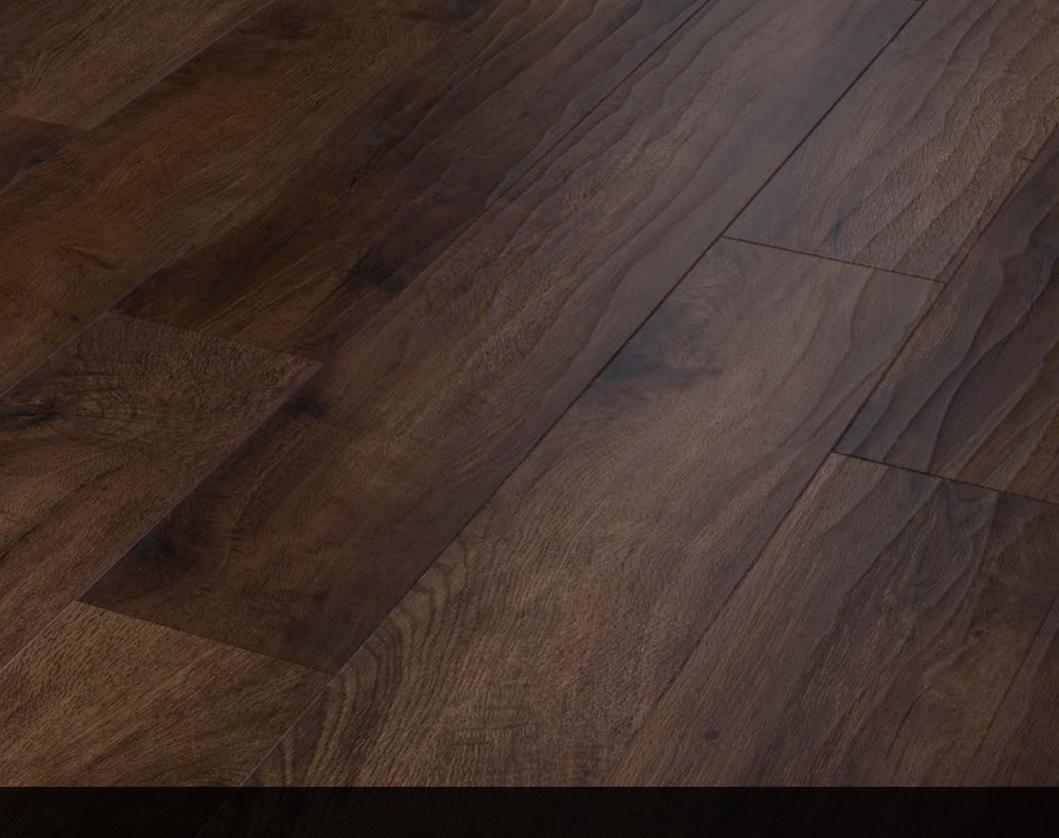

# Inspired by nature, designed for living.

## Art Select Oak Royale

Inspired by the natural warmth of traditional oak flooring, our Oak Royale collection is one of a kind, featuring an array of realistic oak grains and wide range of color hues.

With all the charm of aged wooden floor boards, this beautiful collection offers some of our most intricate designs, featuring realistic grain and knot details to create a truly authentic look.

Designed in a larger plank format with a unique satin finish, each Oak Royale plank has been crafted to reflect the gentle ripple and hand-scraped texture of real oak flooring.