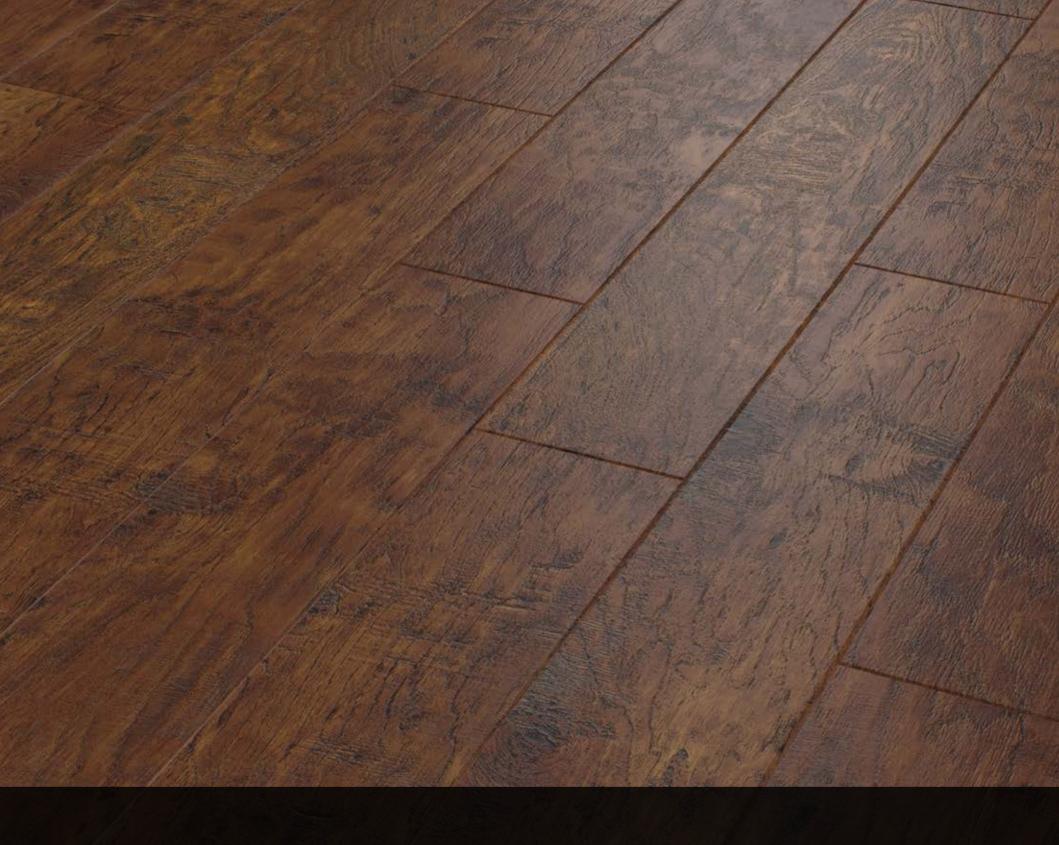

## Art Select Handcrafted

Rich and rustic, our stunning Handcrafted Woods collection takes its inspiration from the deep, smoky essence of three kitchen cupboard spices

– Paprika, Peppercorn and Nutmeg.

Warm and inviting, each design has been delicately handcrafted with a registered emboss to follow the exact grain and knot details of the design for a truly authentic look.

If you adore the look and feel of rustic aged timber but want to avoid the hassle of sanding and waxing real wood, look no further than our Handcrafted Woods.

Handcrafted
Hickory
Paprika
EW01

Handcrafted

#### Hickory Peppercorn EW02

Handcrafted
Hickory
Nutmeg
EW03

Handcrafted

### Hickory Almond EW04

Handcrafted

Hickory
Cinnamon
EW05

**36" x 6"** (915mm x 152mm)