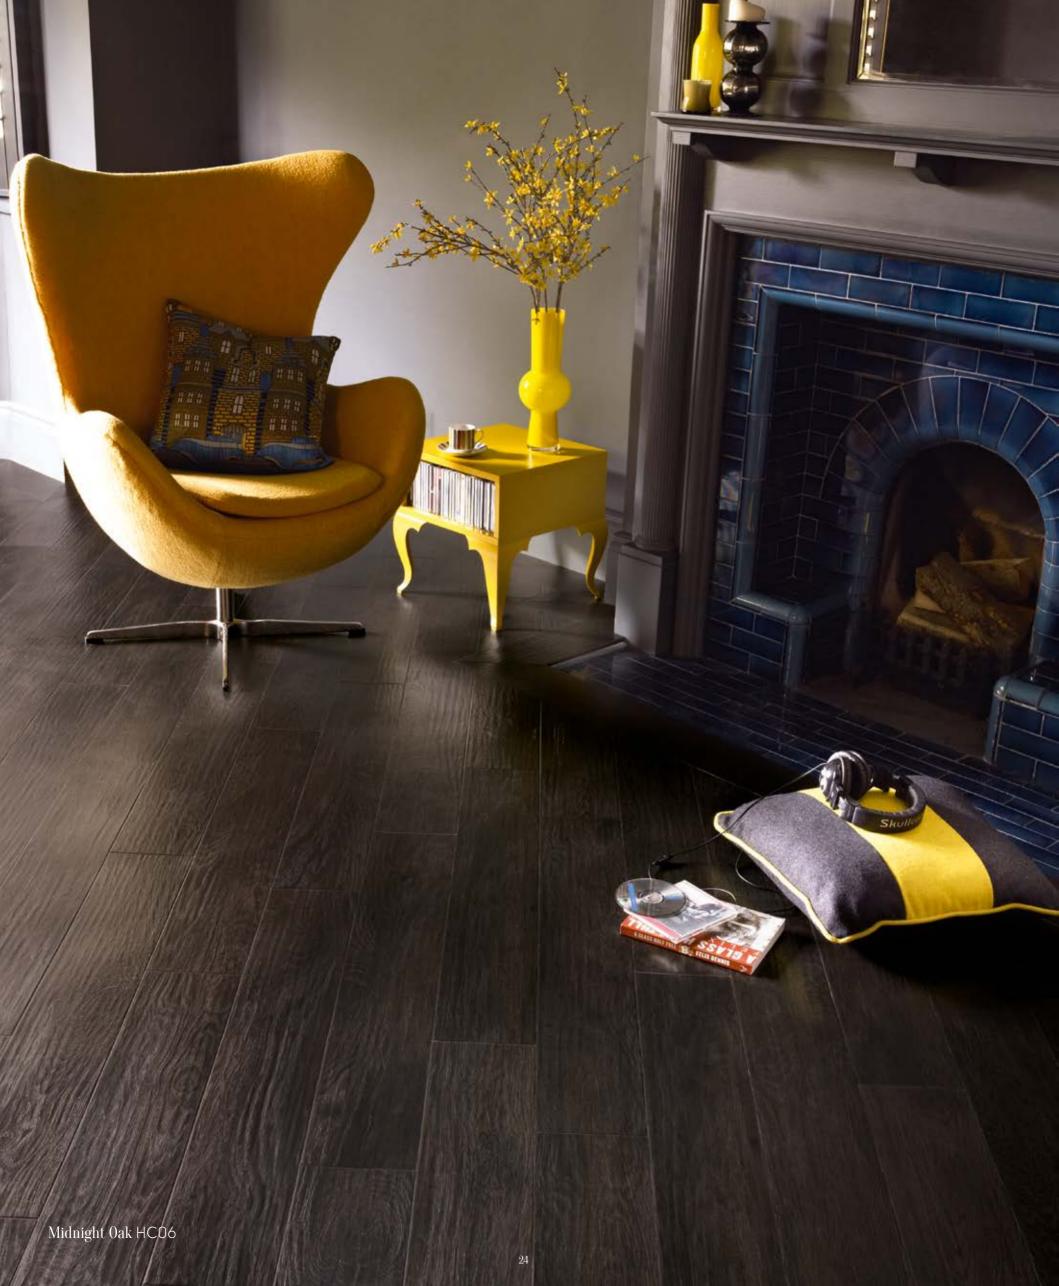

## Art Select Oak Premier

Inspired by the transition from dusk to dawn, our Art Select Oak Premier collection takes you from the beautiful, classic golden tones of our 'Dawn Oak' through to the statement pitch black hues of 'Midnight Oak'.

Full of warm, variable oak tones and crafted to match the traditional look of real oak flooring, each of our Oak Premier designs will create a comfortable, classic look in any space.

Oak Premier

Dawn Oak

HCO1

Oak Premier

Dusk Oak

HCO3

Oak Premier

Sundown Oak

HCO4

Oak Premier
Midnight Oak
HC06