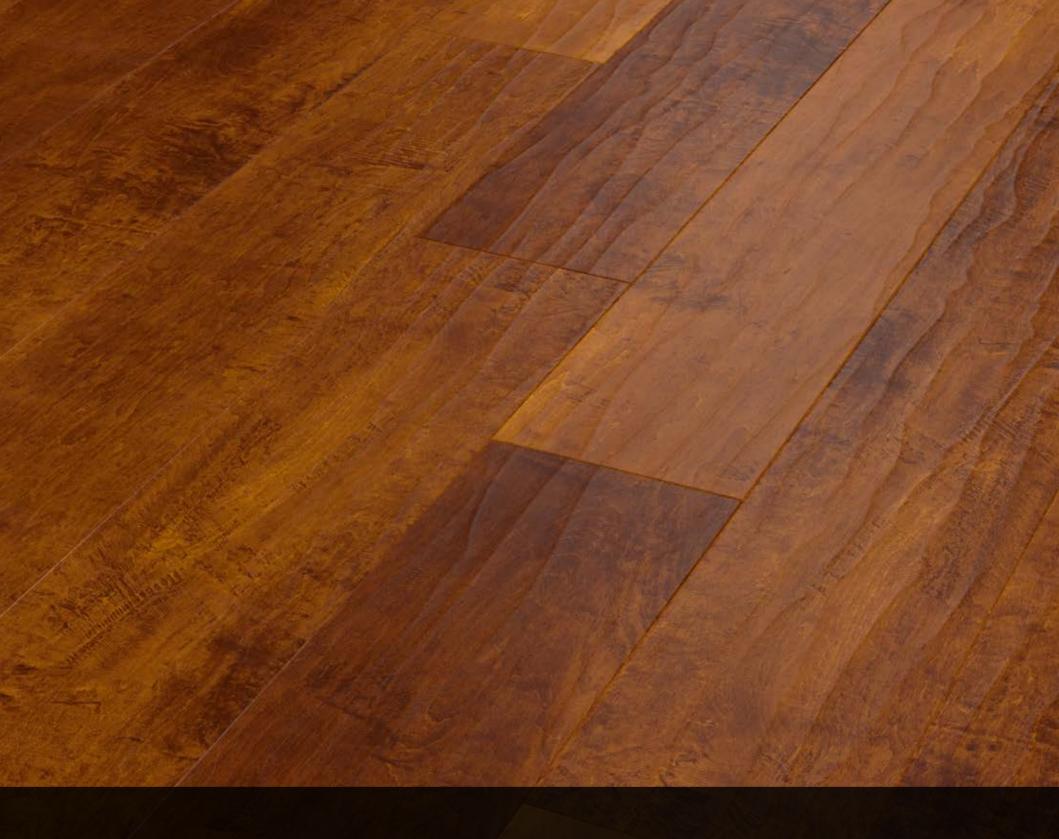

#### Craftsmanship

Inspired and inspiring; full of charm and character, our Art Select Wood collection brings the natural beauty of real timber to life in your home.

Through meticulous attention to detail and careful selection of the most beautiful and inspiring natural timbers, Art Select includes our most intricate designs and realistic embosses.

Each plank is handcrafted to reflect the unique grains, knots and textures of natural timber, but unlike real wood, we're able to design a floor that's not only beautiful and realistic, but also practical.

Everything that a beautiful wood floor should be, and so much more, each of our Art Select Woods tells its own story.

Find your inspiration inside.

Nature is our inspiration and the start of our journey to adapt, perfect and deliver floors that are both stylish and durable. With our Art Select Wood collection we have taken extra care to ensure each and every product not only looks beautiful in your home, but also makes your life a bit easier by offering all of the beauty and sophistication of real timber, without the practical drawbacks.