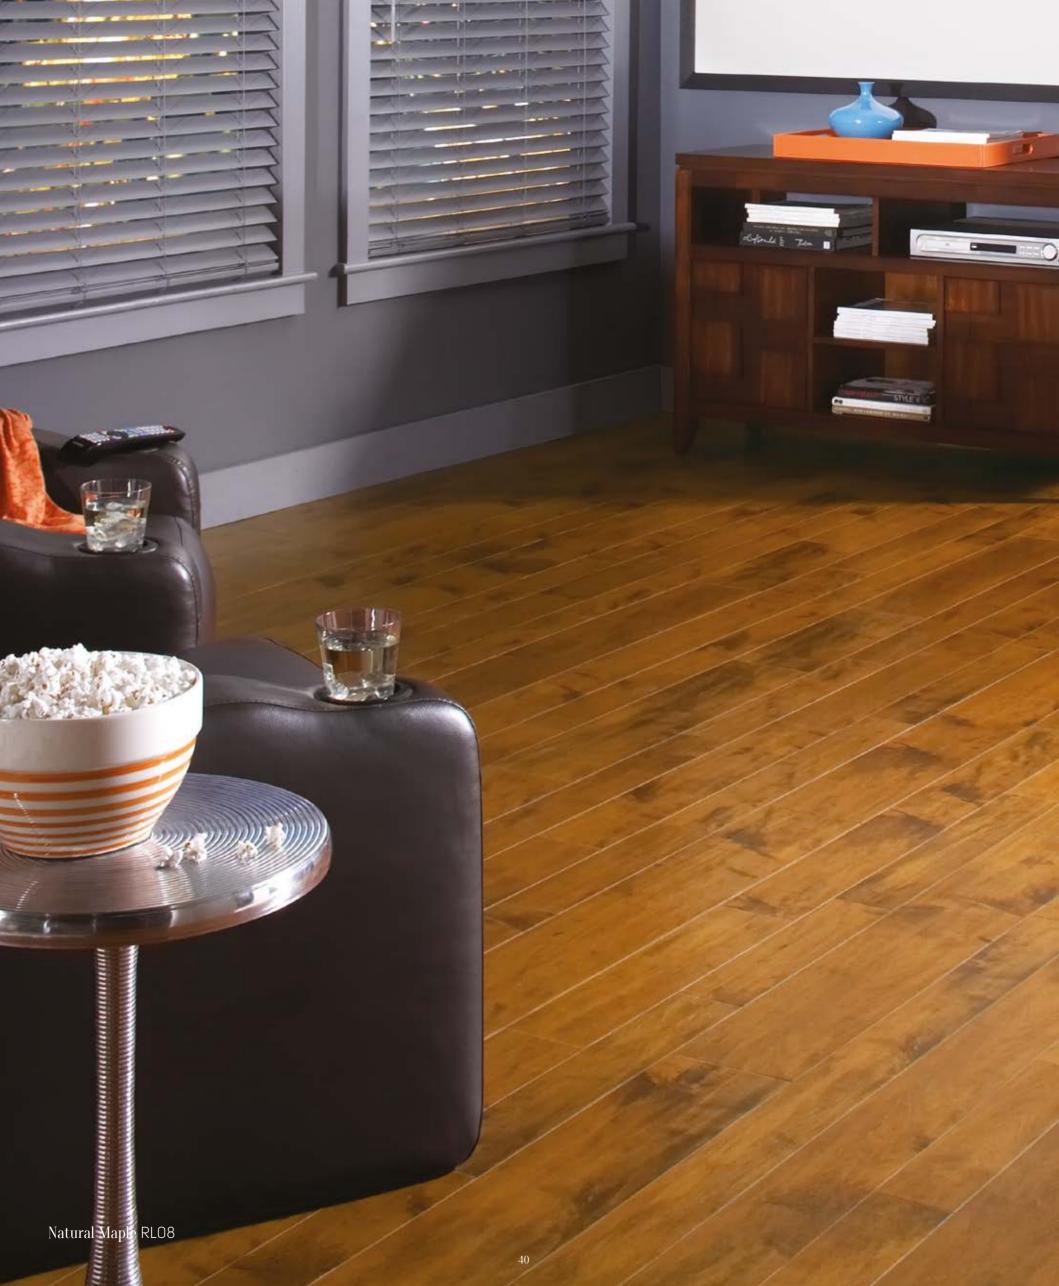

## Natural Maple Maple RLO8

### Art Select Maple

4", 5", 7" (102mm, 127mm, 152mm) widths in Random Lengths