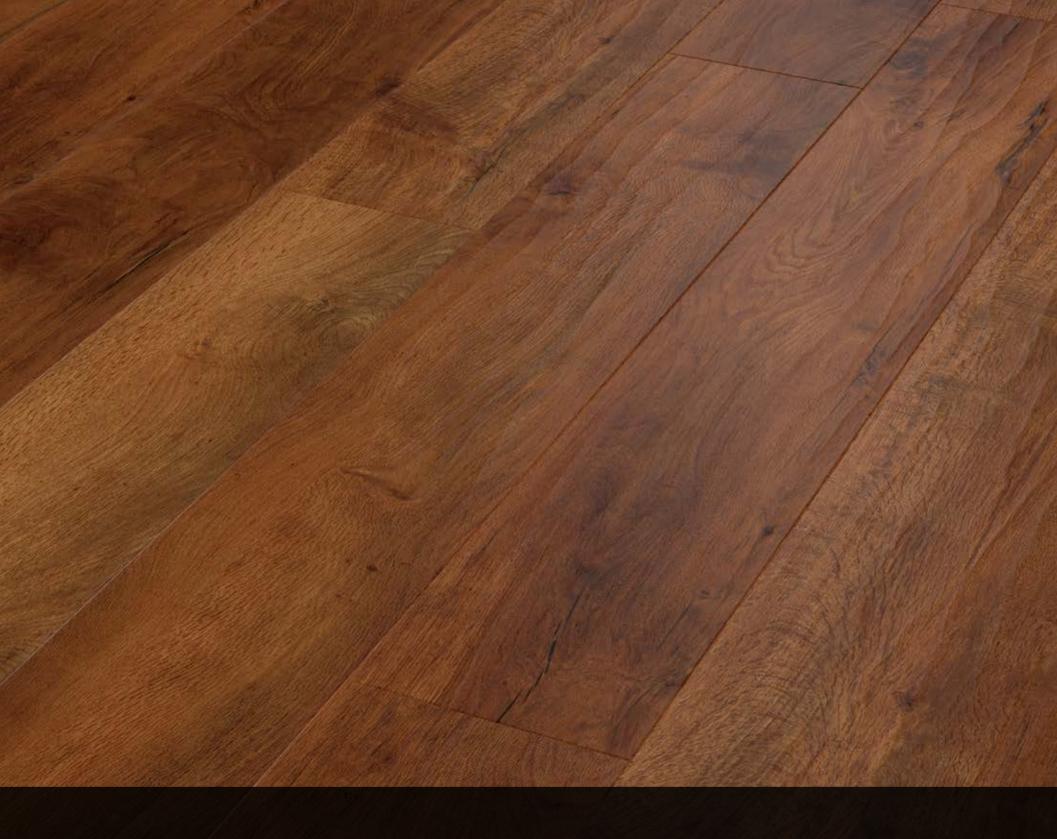

## Art Select Oak Royale

Inspired by the natural warmth of traditional oak flooring, our Oak Royale collection is one of a kind, featuring an array of realistic oak grains and wide range of color hues.

With all the charm of aged wooden floor boards, this beautiful collection offers some of our most intricate designs, featuring realistic grain and knot details to create a truly authentic look.

Designed in a larger plank format with a unique satin finish, each Oak Royale plank has been crafted to reflect the gentle ripple and hand-scraped texture of real oak flooring.

Oak Royale

Spring Oak

RLO1

Oak Royale

Summer Oak

RLO2

Oak Royale
Autumn Oak
RLO3

Oak Royale
Winter Oak
RLO4

Oak Royale

Spanish Cherry

RL05

Oak Royale

Seneca Cherry
RL06

Oak Royale

Santina Cherry

RL07