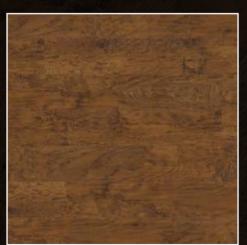

## Art Select Handcrafted

Rich and rustic, our stunning Handcrafted Woods collection takes its inspiration from the deep, smoky essence of three kitchen cupboard spices

– Paprika, Peppercorn and Nutmeg.

Warm and inviting, each design has been delicately handcrafted with a registered emboss to follow the exact grain and knot details of the design for a truly authentic look.

If you adore the look and feel of rustic aged timber but want to avoid the hassle of sanding and waxing real wood, look no further than our Handcrafted Woods.