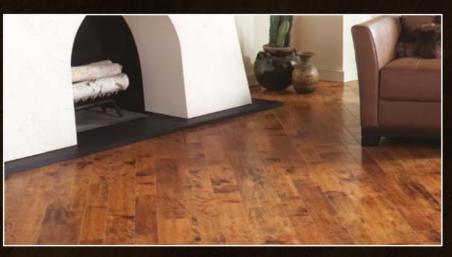

## Art Select Oak Royale

Inspired by the natural warmth of traditional oak flooring, our Oak Royale collection is one of a kind, featuring an array of realistic oak grains and wide range of color hues.

With all the charm of aged wooden floor boards, this beautiful collection offers some of our most intricate designs, featuring realistic grain and knot details to create a truly authentic look.

Designed in a larger plank format with a unique satin finish, each Oak Royale plank has been crafted to reflect the gentle ripple and hand-scraped texture of real oak flooring.

Oak Royale

Spring Oak

RLO1

Oak Royale

Summer Oak

RLO2

Oak Royale
Autumn Oak
RLO3

Oak Royale
Winter Oak
RLO4