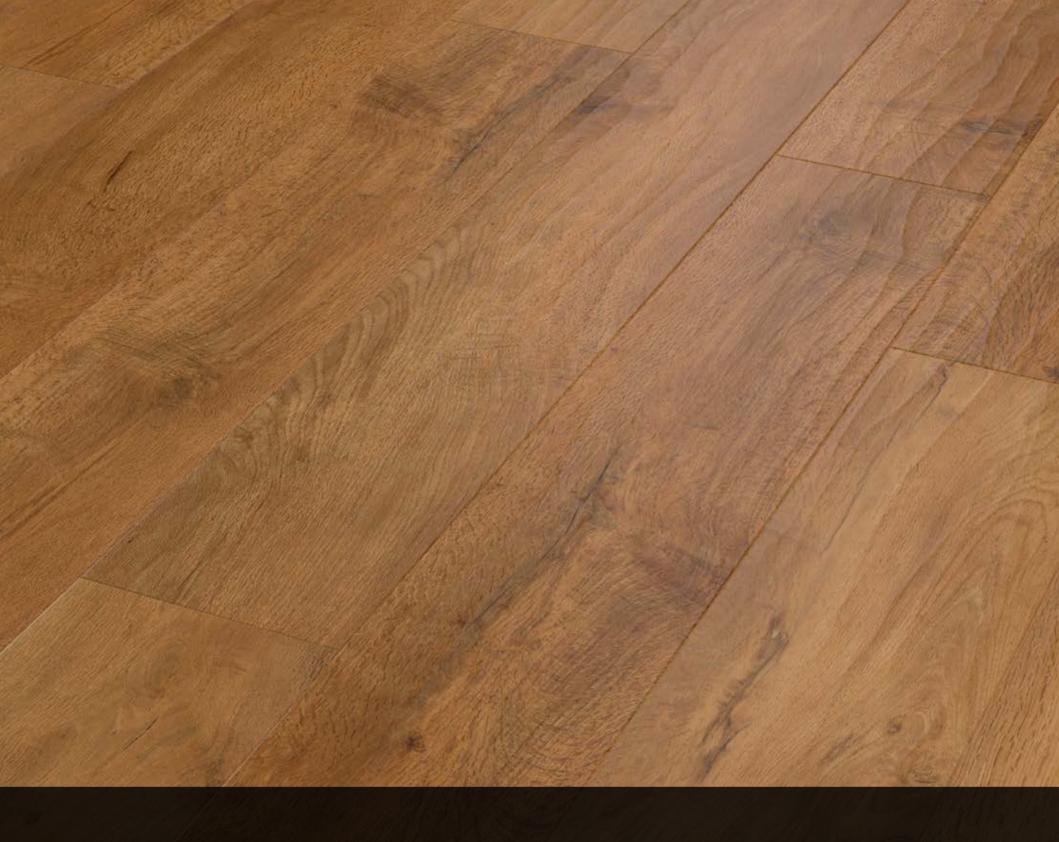

## Art Select Oak Premier

Inspired by the transition from dusk to dawn, our Art Select Oak Premier collection takes you from the beautiful, classic golden tones of our 'Dawn Oak' through to the statement pitch black hues of 'Midnight Oak'.

Full of warm, variable oak tones and crafted to match the traditional look of real oak flooring, each of our Oak Premier designs will create a comfortable, classic look in any space.

Oak Premier

Dawn Oak