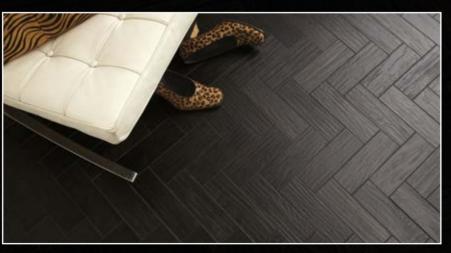

# Art Select Parquet

Inspired by traditional parquet patterns, we've taken classic parquet and crafted a collection that will transform any room in your home with our most intricate and elegant oak designs.

From the charming 'Auburn Oak' to the sophisticated 'Black Oak', our parquet flooring can be arranged in a variety of different patterns.

Make the most of open plan living spaces and adjoining room layouts by pair our stunning Art Select Parquet designs with Dawn Oak and Midnight Oak full-length planks.

### Art Select Parquet

9" x 3" (228mm x 76mm)

Lay our parquet planks in various patterns to suit any style.

Herringbone