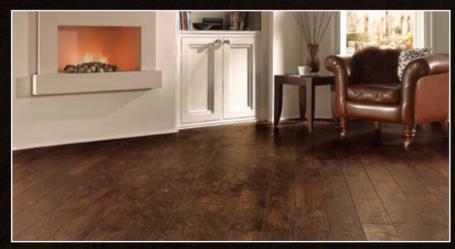

## Art Select Handcrafted

Rich and rustic, our stunning Handcrafted Woods collection takes its inspiration from the deep, smoky essence of three kitchen cupboard spices

– Paprika, Peppercorn and Nutmeg.

Warm and inviting, each design has been delicately handcrafted with a registered emboss to follow the exact grain and knot details of the design for a truly authentic look.

If you adore the look and feel of rustic aged timber but want to avoid the hassle of sanding and waxing real wood, look no further than our Handcrafted Woods.