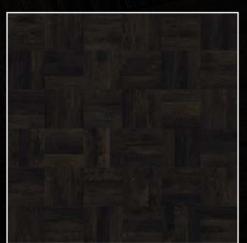

# Art Select Parquet

Inspired by traditional parquet patterns, we've taken classic parquet and crafted a collection that will transform any room in your home with our most intricate and elegant oak designs.

From the charming 'Auburn Oak' to the sophisticated 'Black Oak', our parquet flooring can be arranged in a variety of different patterns.

Make the most of open plan living spaces and adjoining room layouts by pair our stunning Art Select Parquet designs with Dawn Oak and Midnight Oak full-length planks.

Parquet
Auburn Oak
AP02

9" x 3" (228mm x 76mm)

Parquet
Black Oak
AP03

9" x 3" (228mm x 76mm)