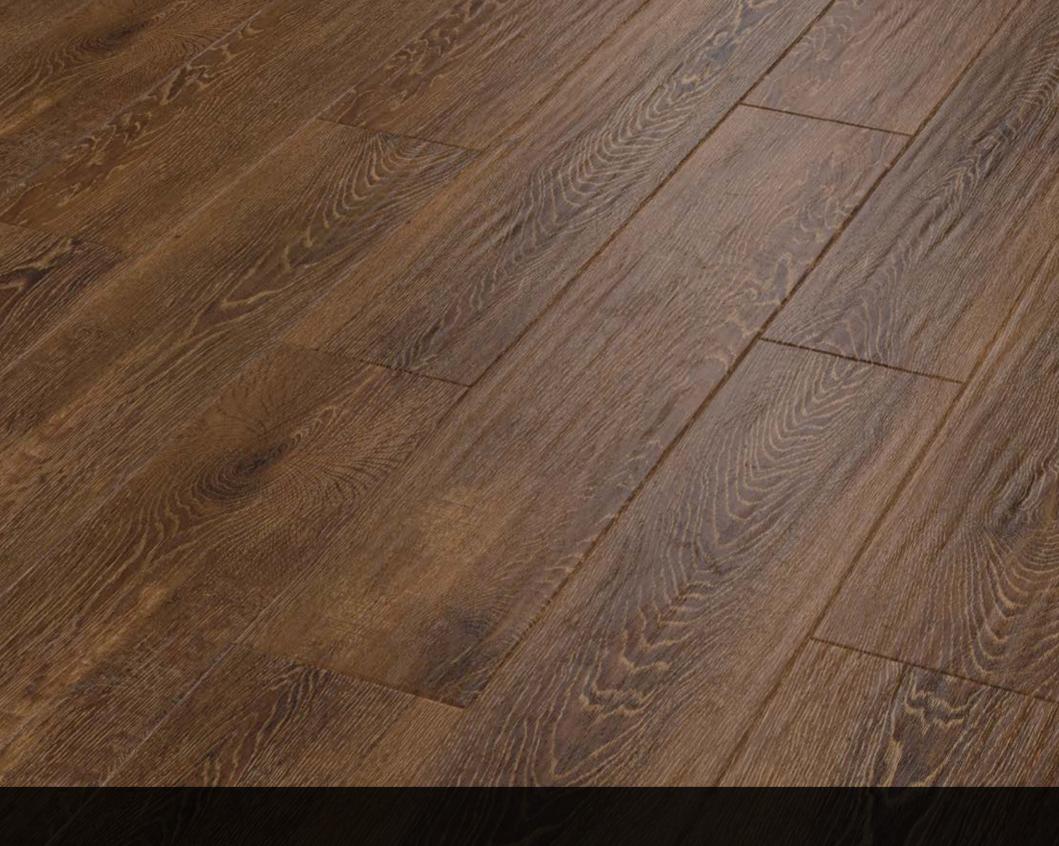

## Art Select Oak Royale

Inspired by the natural warmth of traditional oak flooring, our Oak Royale collection is one of a kind, featuring an array of realistic oak grains and wide range of color hues.

With all the charm of aged wooden floor boards, this beautiful collection offers some of our most intricate designs, featuring realistic grain and knot details to create a truly authentic look.

Designed in a larger plank format with a unique satin finish, each Oak Royale plank has been crafted to reflect the gentle ripple and hand-scraped texture of real oak flooring.

Oak Royale

Spring Oak

RLO1

Oak Royale

Summer Oak

RLO2

Oak Royale
Autumn Oak
RLO3

Oak Royale
Winter Oak
RLO4