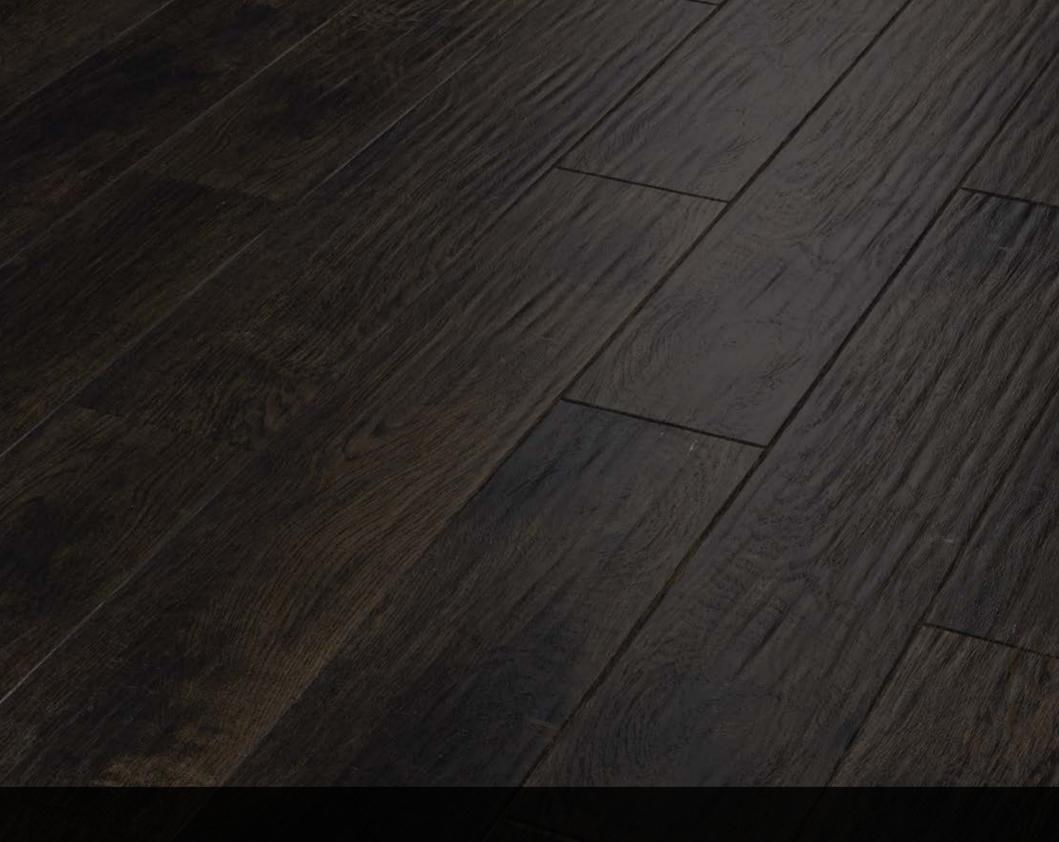

## Art Select Oak Premier

Inspired by the transition from dusk to dawn, our Art Select Oak Premier collection takes you from the beautiful, classic golden tones of our 'Dawn Oak' through to the statement pitch black hues of 'Midnight Oak'.

Full of warm, variable oak tones and crafted to match the traditional look of real oak flooring, each of our Oak Premier designs will create a comfortable, classic look in any space.

Oak Premier

Dawn Oak