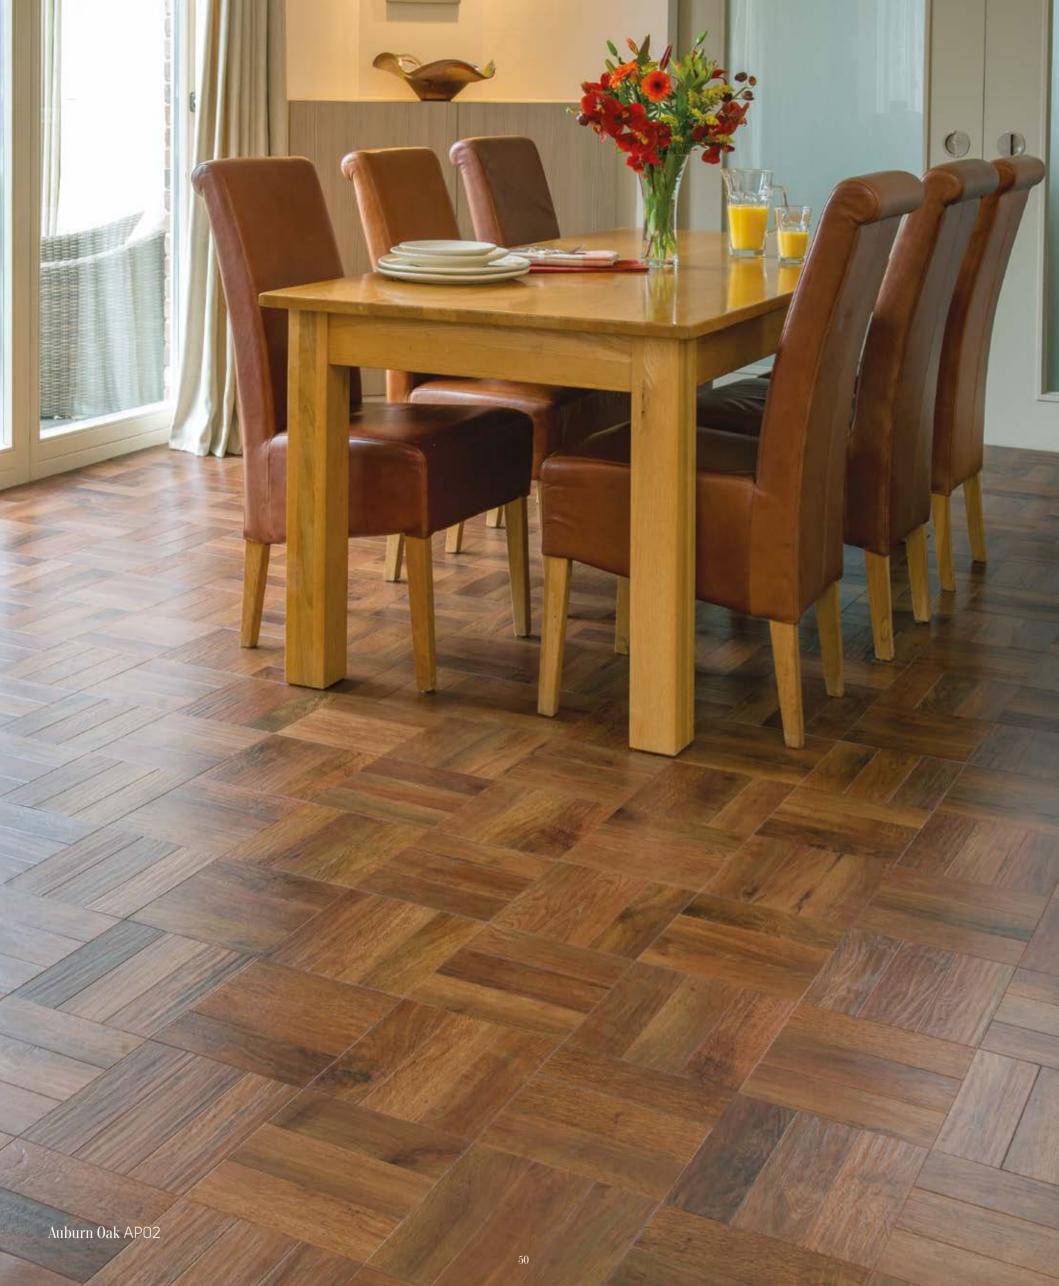

# Art Select Parquet

Inspired by traditional parquet patterns, we've taken classic parquet and crafted a collection that will transform any room in your home with our most intricate and elegant oak designs.

From the charming 'Auburn Oak' to the sophisticated 'Black Oak', our parquet flooring can be arranged in a variety of different patterns.

Make the most of open plan living spaces and adjoining room layouts by pair our stunning Art Select Parquet designs with Dawn Oak and Midnight Oak full-length planks.

Parquet
Auburn Oak
AP02

9" x 3" (228mm x 76mm)

Parquet
Black Oak
AP03

9" x 3" (228mm x 76mm)