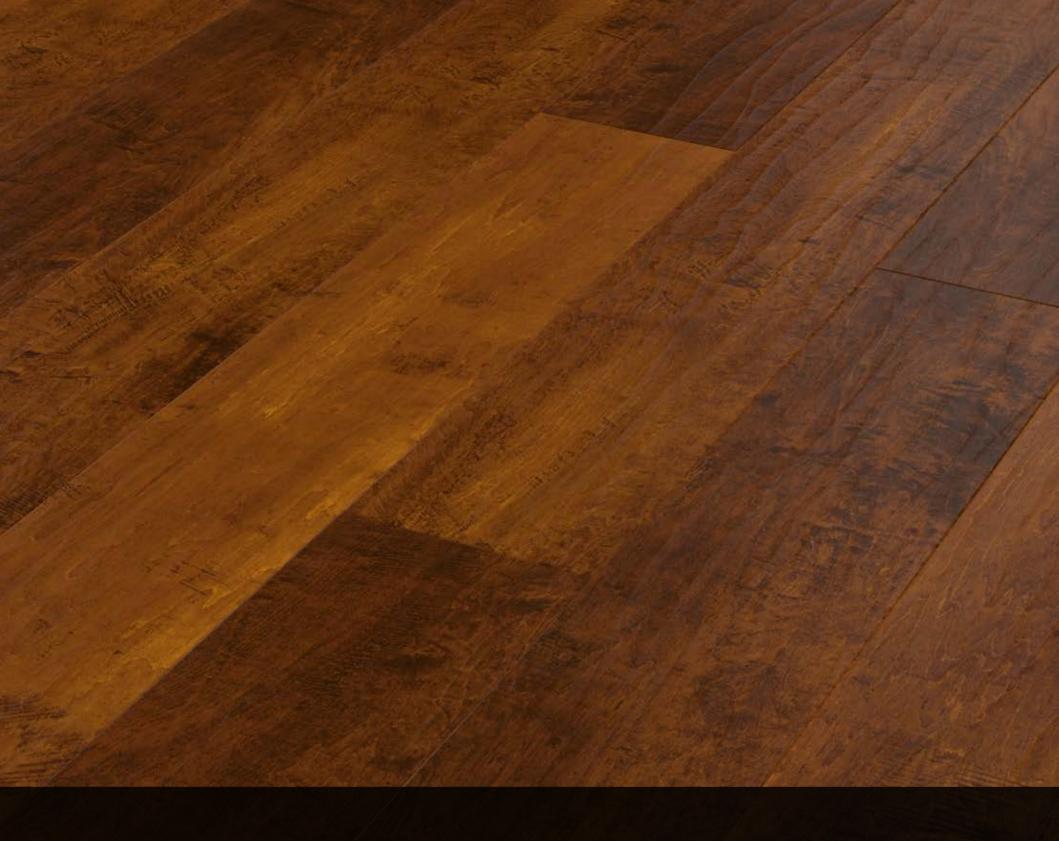

## Art Select Handcrafted

Rich and rustic, our stunning Handcrafted Woods collection takes its inspiration from the deep, smoky essence of three kitchen cupboard spices

– Paprika, Peppercorn and Nutmeg.

Warm and inviting, each design has been delicately handcrafted with a registered emboss to follow the exact grain and knot details of the design for a truly authentic look.

If you adore the look and feel of rustic aged timber but want to avoid the hassle of sanding and waxing real wood, look no further than our Handcrafted Woods.