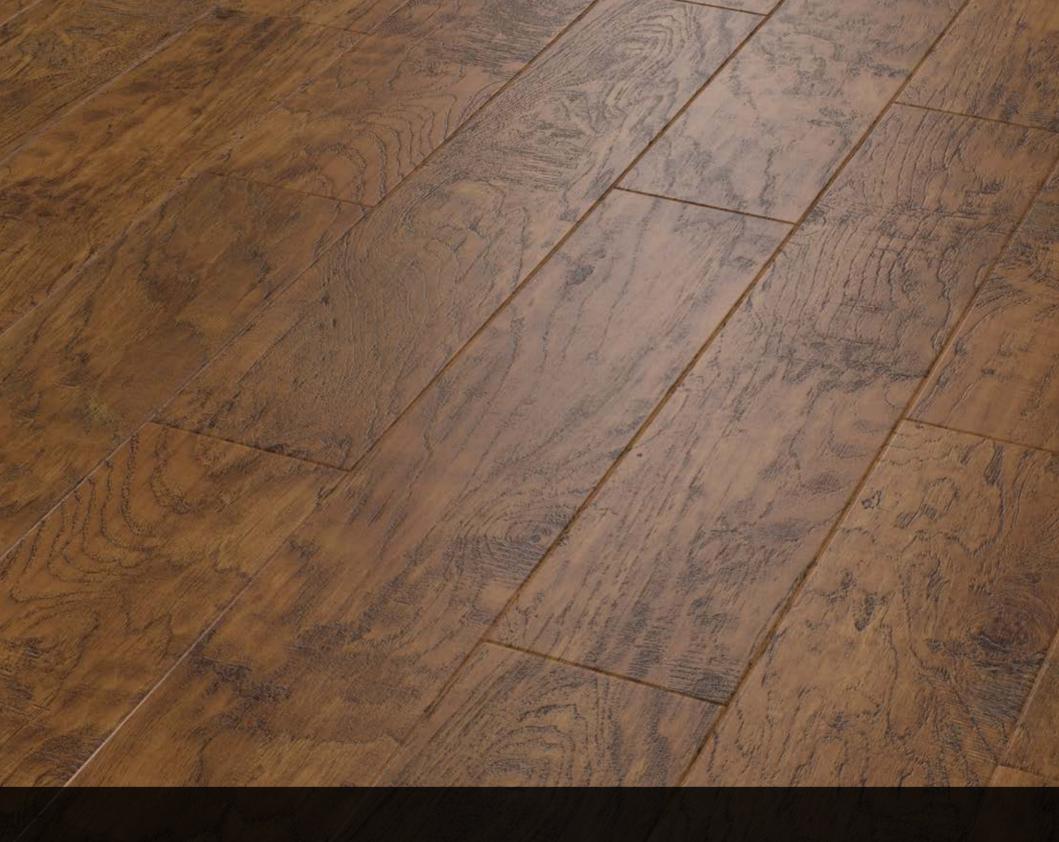

## Art Select Handcrafted

Rich and rustic, our stunning Handcrafted Woods collection takes its inspiration from the deep, smoky essence of three kitchen cupboard spices

– Paprika, Peppercorn and Nutmeg.

Warm and inviting, each design has been delicately handcrafted with a registered emboss to follow the exact grain and knot details of the design for a truly authentic look.

If you adore the look and feel of rustic aged timber but want to avoid the hassle of sanding and waxing real wood, look no further than our Handcrafted Woods.

Handcrafted
Hickory
Paprika
EW01

Handcrafted

#### Hickory Peppercorn EW02

Handcrafted
Hickory
Nutmeg
EW03

Handcrafted

### Hickory Almond EW04

Handcrafted

Hickory
Cinnamon
EW05

**36" x 6"** (915mm x 152mm)