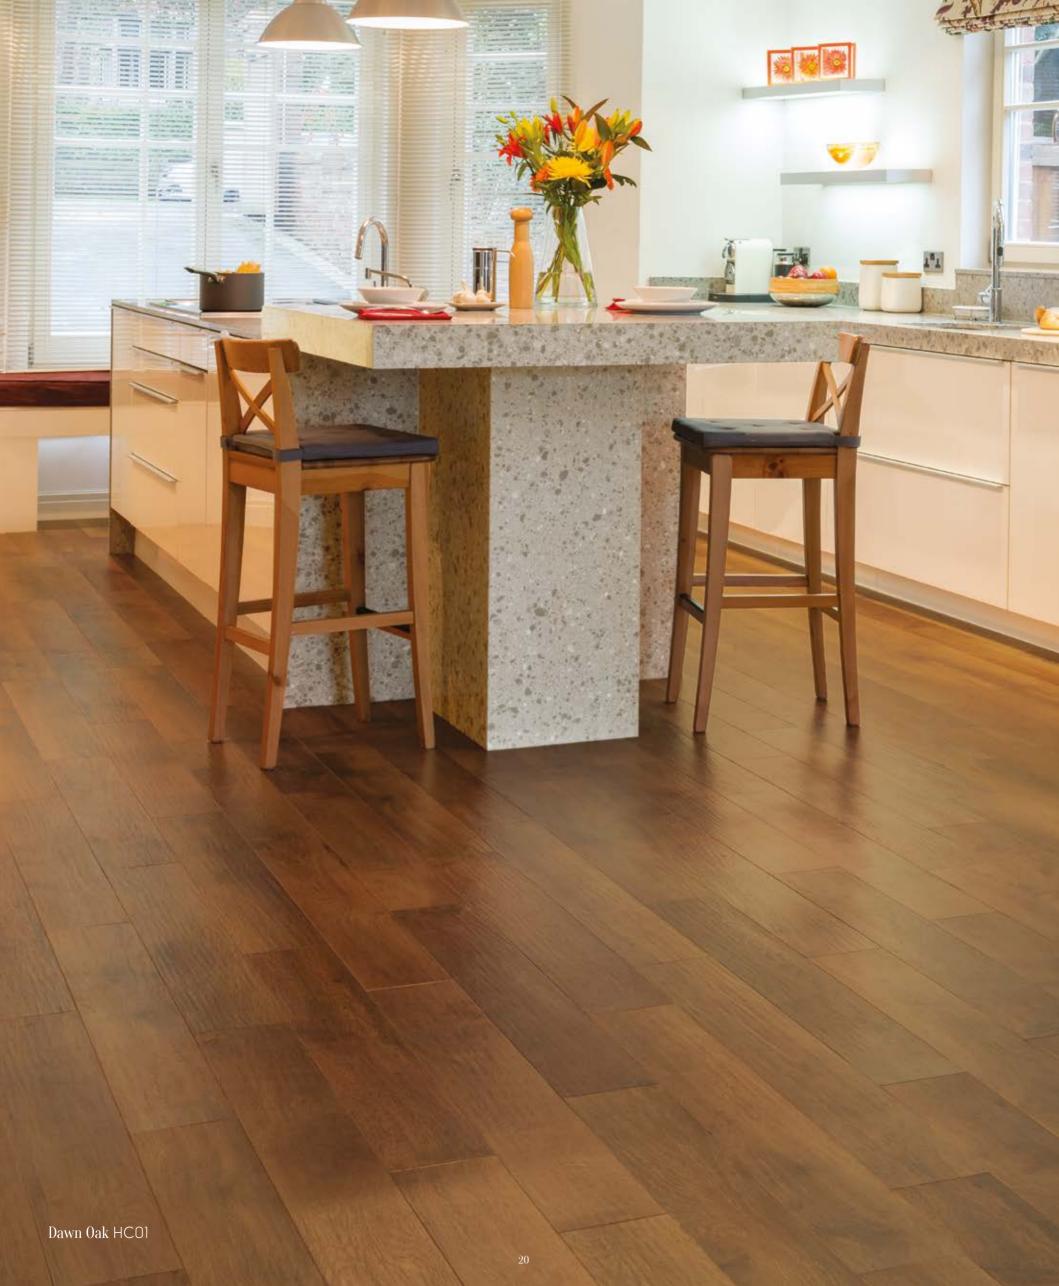

## Art Select Oak Premier

Inspired by the transition from dusk to dawn, our Art Select Oak Premier collection takes you from the beautiful, classic golden tones of our 'Dawn Oak' through to the statement pitch black hues of 'Midnight Oak'.

Full of warm, variable oak tones and crafted to match the traditional look of real oak flooring, each of our Oak Premier designs will create a comfortable, classic look in any space.

Oak Premier

Dawn Oak

HCO1

Oak Premier

Dusk Oak

HCO3

Oak Premier

Sundown Oak

HCO4

Oak Premier
Midnight Oak
HC06