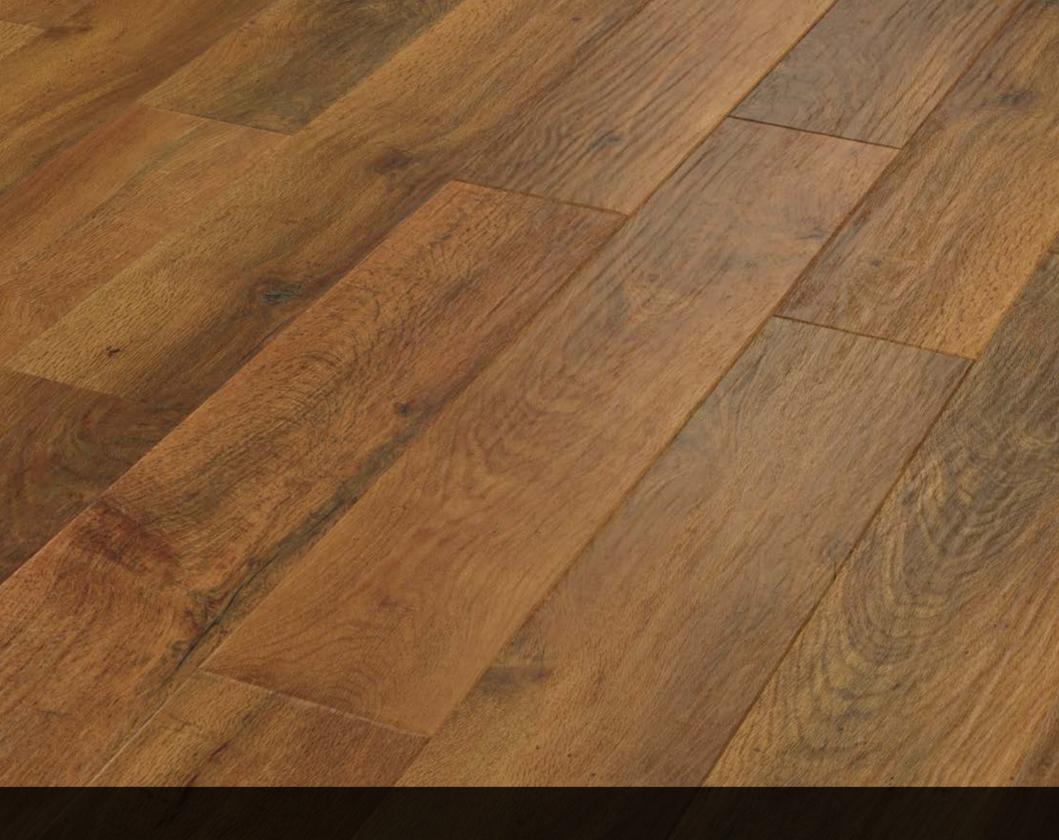

## Art Select Oak Royale

Inspired by the natural warmth of traditional oak flooring, our Oak Royale collection is one of a kind, featuring an array of realistic oak grains and wide range of color hues.

With all the charm of aged wooden floor boards, this beautiful collection offers some of our most intricate designs, featuring realistic grain and knot details to create a truly authentic look.

Designed in a larger plank format with a unique satin finish, each Oak Royale plank has been crafted to reflect the gentle ripple and hand-scraped texture of real oak flooring.