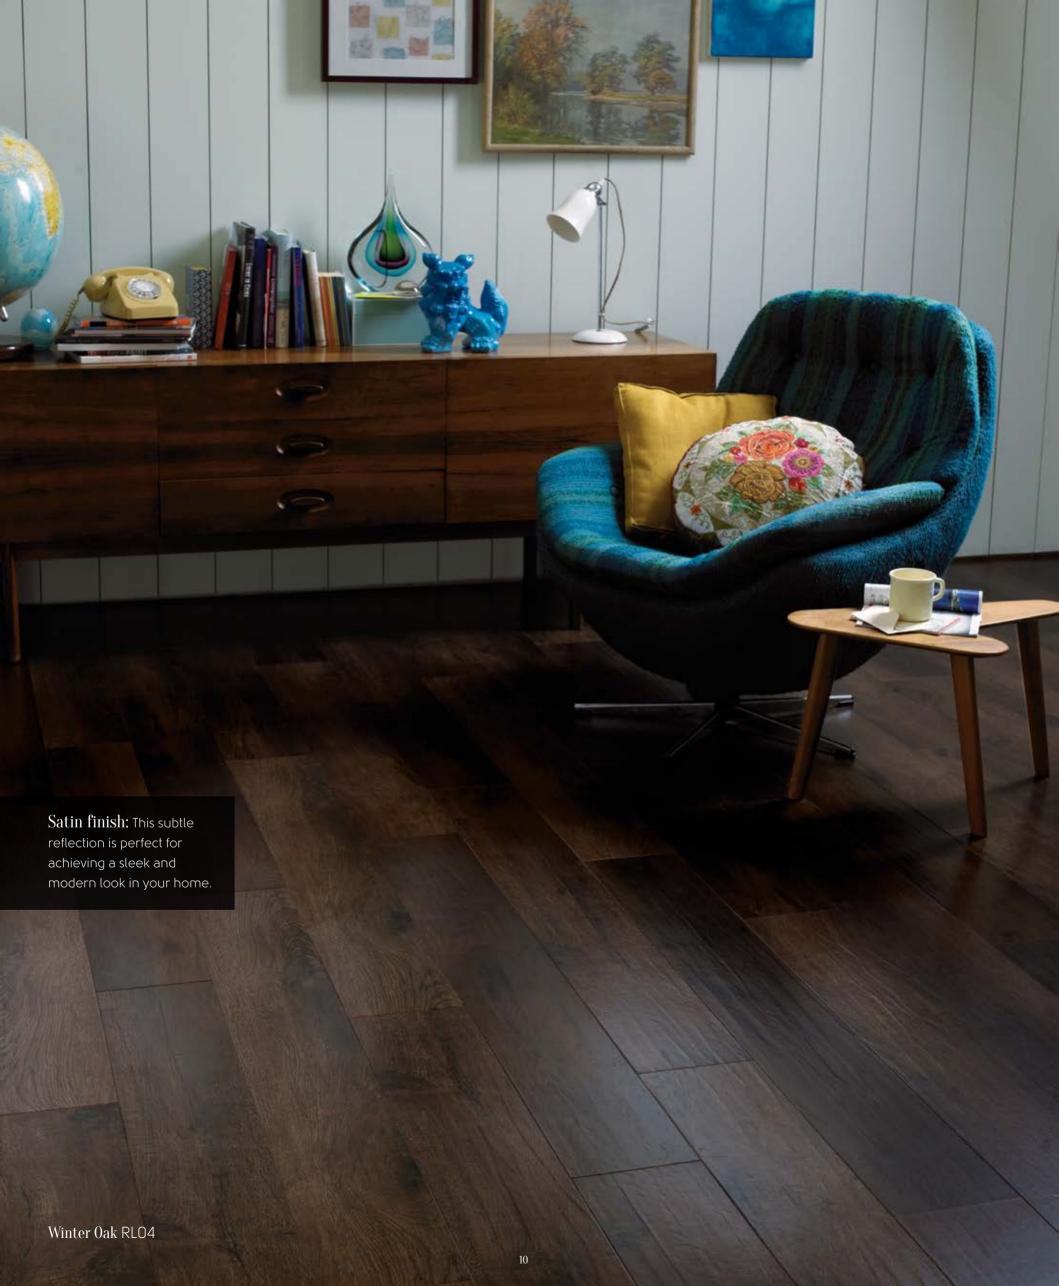

## Art Select Oak Royale

Inspired by the natural warmth of traditional oak flooring, our Oak Royale collection is one of a kind, featuring an array of realistic oak grains and wide range of color hues.

With all the charm of aged wooden floor boards, this beautiful collection offers some of our most intricate designs, featuring realistic grain and knot details to create a truly authentic look.

Designed in a larger plank format with a unique satin finish, each Oak Royale plank has been crafted to reflect the gentle ripple and hand-scraped texture of real oak flooring.

Oak Royale

Spring Oak

RLO1

Oak Royale

Summer Oak

RLO2

Oak Royale
Autumn Oak
RLO3

Oak Royale
Winter Oak
RLO4