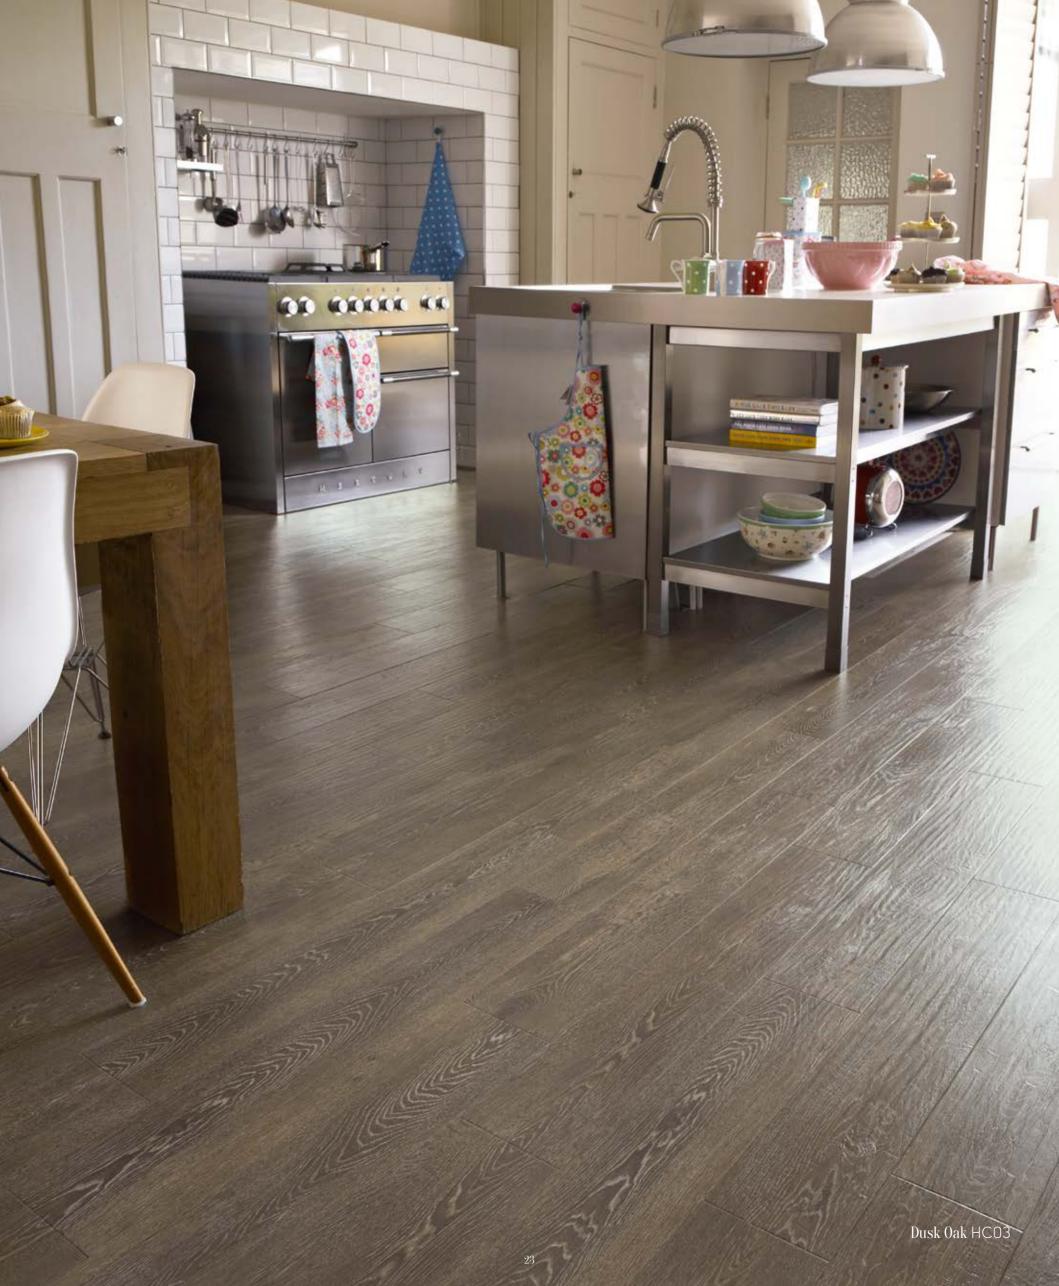

## Art Select Oak Premier

Inspired by the transition from dusk to dawn, our Art Select Oak Premier collection takes you from the beautiful, classic golden tones of our 'Dawn Oak' through to the statement pitch black hues of 'Midnight Oak'.

Full of warm, variable oak tones and crafted to match the traditional look of real oak flooring, each of our Oak Premier designs will create a comfortable, classic look in any space.

Oak Premier

Dawn Oak

HCO1

Oak Premier

Dusk Oak

HCO3

Oak Premier

Sundown Oak

HCO4

Oak Premier
Midnight Oak
HC06