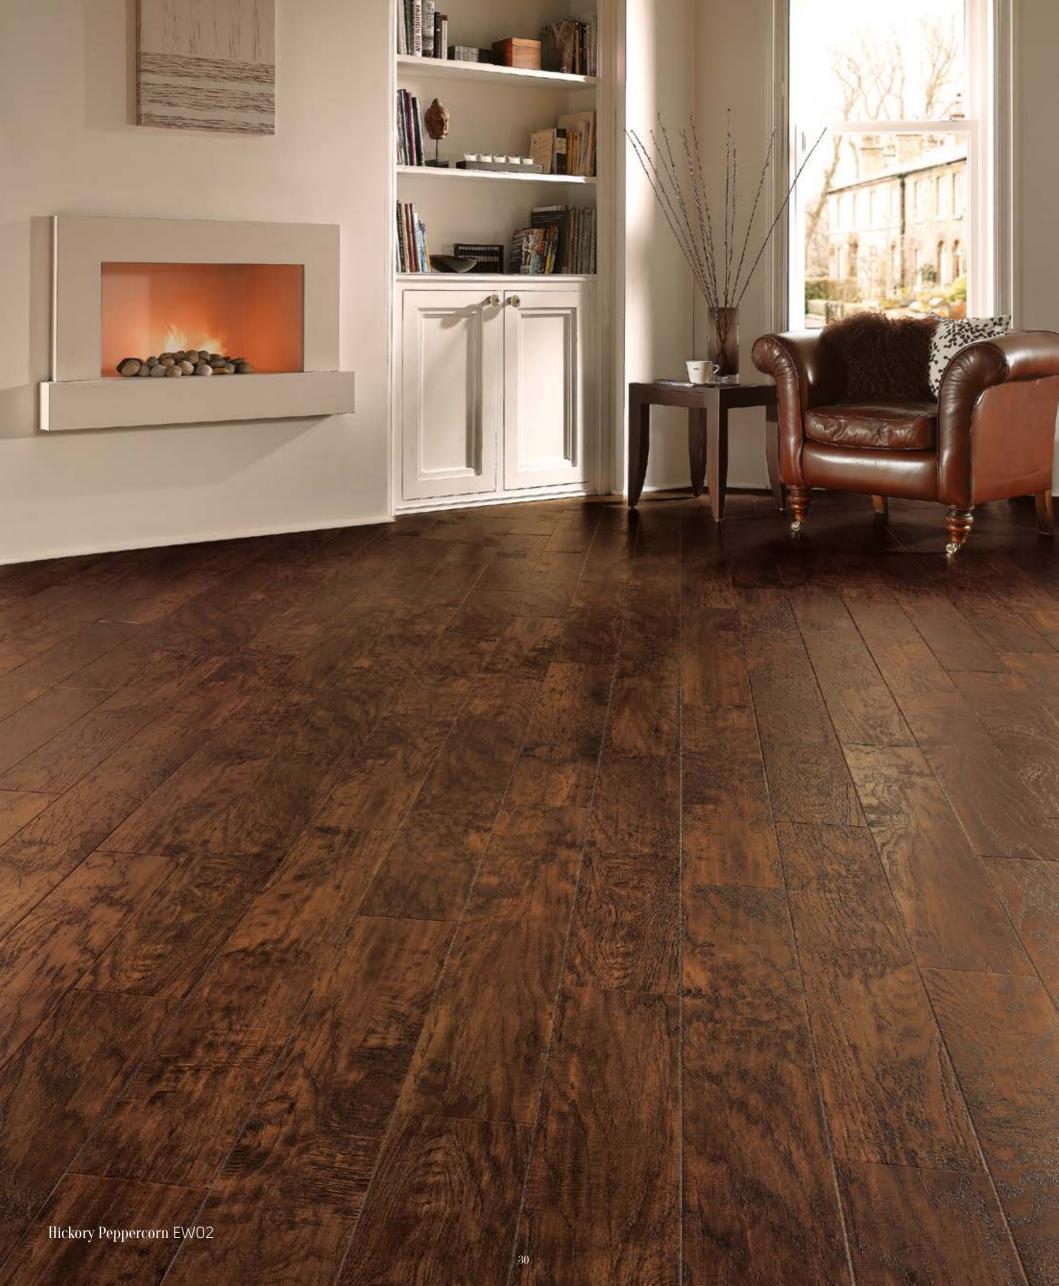

ak Royale

Summer Oak

RLO2











Oak Royale
Autumn Oak
RLO3



Oak Royale
Winter Oak
RLO4











Oak Royale

Spanish Cherry

RL05



Oak Royale

Seneca Cherry
RL06











Oak Royale

Santina Cherry

RL07



## Art Select Oak Premier

Inspired by the transition from dusk to dawn, our Art Select Oak Premier collection takes you from the beautiful, classic golden tones of our 'Dawn Oak' through to the statement pitch black hues of 'Midnight Oak'.

Full of warm, variable oak tones and crafted to match the traditional look of real oak flooring, each of our Oak Premier designs will create a comfortable, classic look in any space.











Oak Premier

Dawn Oak

HCO1











Oak Premier

Dusk Oak

HCO3



Oak Premier

Sundown Oak

HCO4











Oak Premier
Midnight Oak
HC06



## Art Select Handcrafted

Rich and rustic, our stunning Handcrafted Woods collection takes its inspiration from the deep, smoky essence of three kitchen cupboard spices

– Paprika, Peppercorn and Nutmeg.

Warm and inviting, each design has been delicately handcrafted with a registered emboss to follow the exact grain and knot details of the design for a truly authentic look.

If you adore the look and feel of rustic aged timber but want to avoid the hassle of sanding and waxing real wood, look no further than our Handcrafted Woods.













Handcrafted
Hickory
Paprika
EW01



Handcrafted

#### Hickory Peppercorn EW02











Handcrafted
Hickory
Nutmeg
EW03



Handcrafted

### Hickory Almond EW04











Handcrafted

Hickory
Cinnamon
EW05

**36" x 6"** (915mm x 152mm)



# Art