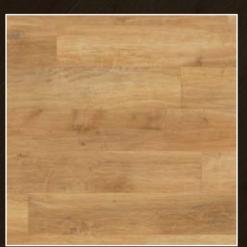

## Art Select Oak Royale

Inspired by the natural warmth of traditional oak flooring, our Oak Royale collection is one of a kind, featuring an array of realistic oak grains and wide range of color hues.

With all the charm of aged wooden floor boards, this beautiful collection offers some of our most intricate designs, featuring realistic grain and knot details to create a truly authentic look.

Designed in a larger plank format with a unique satin finish, each Oak Royale plank has been crafted to reflect the gentle ripple and hand-scraped texture of real oak flooring.