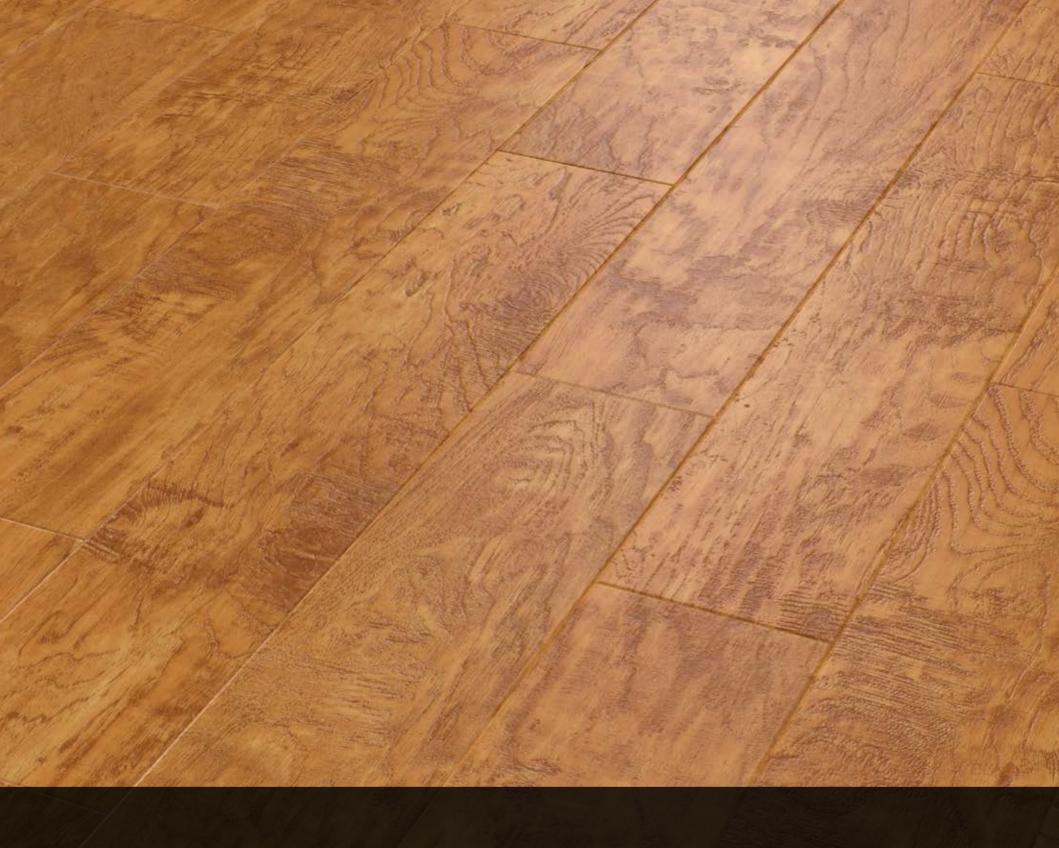

## Art Select Oak Premier

Inspired by the transition from dusk to dawn, our Art Select Oak Premier collection takes you from the beautiful, classic golden tones of our 'Dawn Oak' through to the statement pitch black hues of 'Midnight Oak'.

Full of warm, variable oak tones and crafted to match the traditional look of real oak flooring, each of our Oak Premier designs will create a comfortable, classic look in any space.

Oak Premier

Dawn Oak