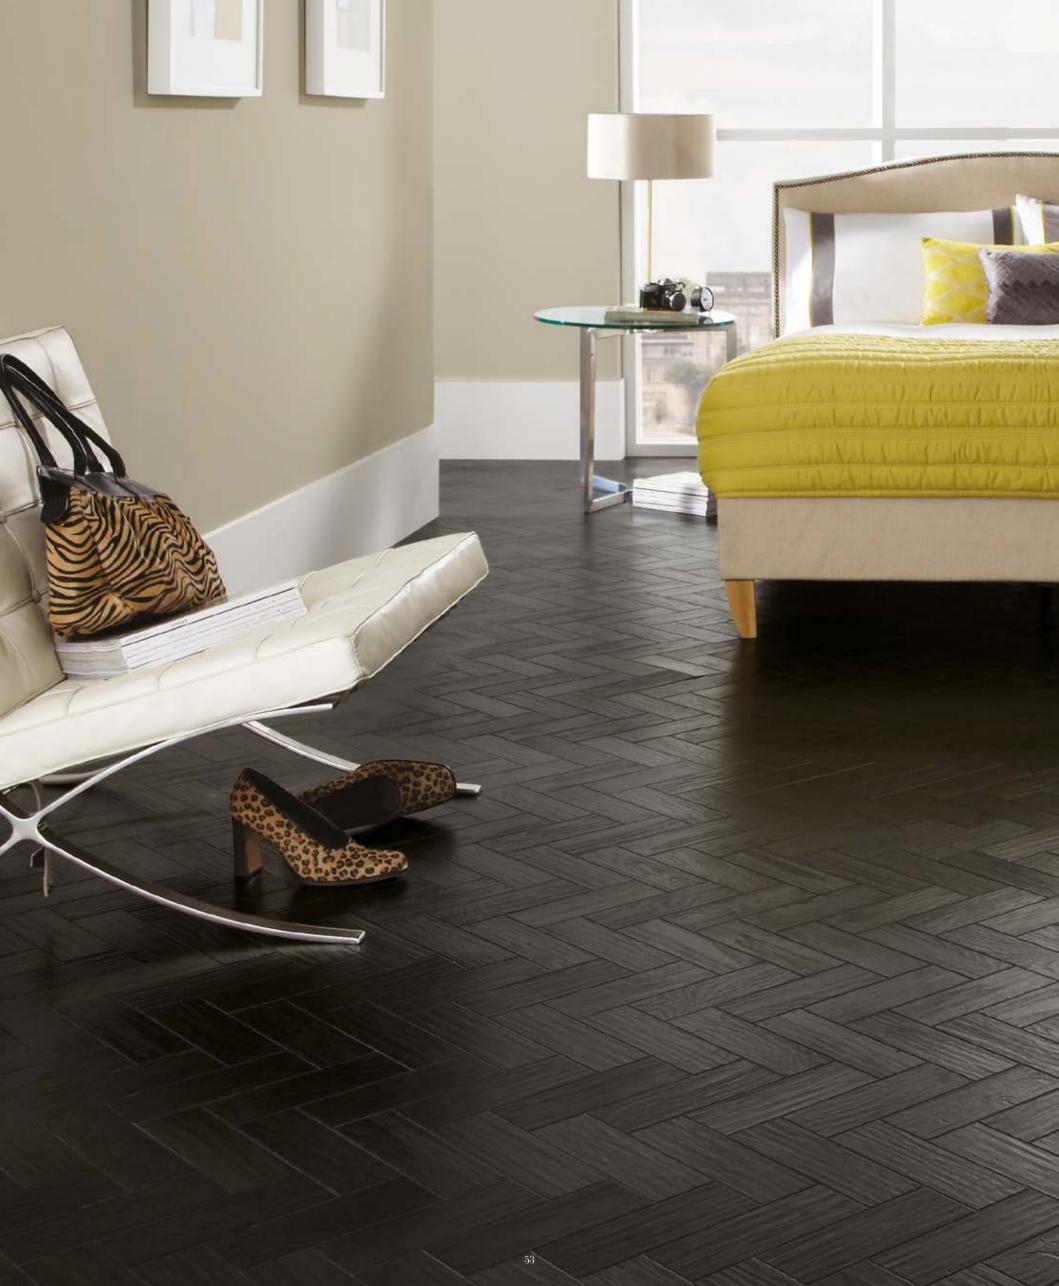

From the charming 'Auburn Oak' to the sophisticated 'Black Oak', our parquet flooring can be arranged in a variety of different patterns.

Make the most of open plan living spaces and adjoining room layouts by pair our stunning Art Select Parquet designs with Dawn Oak and Midnight Oak full-length planks.

### Art Select Parquet

9" x 3" (228mm x 76mm)

Lay our parquet planks in various patterns to suit any style.

Herringbone