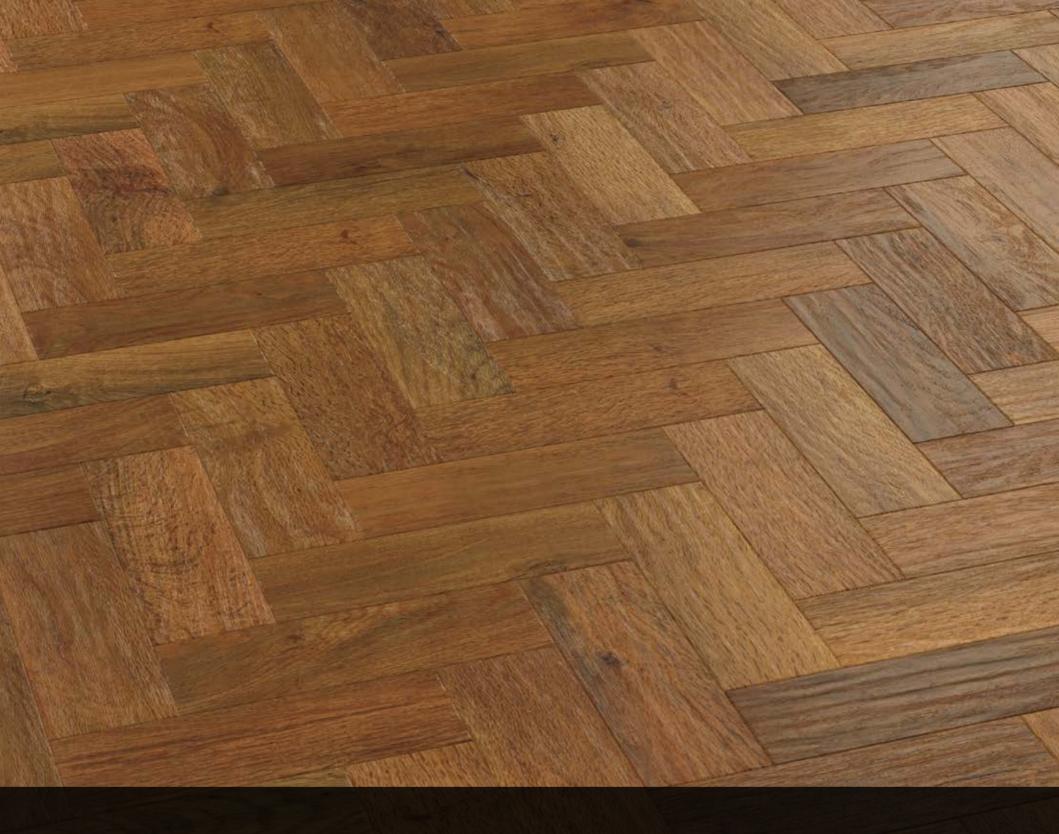

# Art Select Parquet

Inspired by traditional parquet patterns, we've taken classic parquet and crafted a collection that will transform any room in your home with our most intricate and elegant oak designs.

From the charming 'Auburn Oak' to the sophisticated 'Black Oak', our parquet flooring can be arranged in a variety of different patterns.

Make the most of open plan living spaces and adjoining room layouts by pair our stunning Art Select Parquet designs with Dawn Oak and Midnight Oak full-length planks.

Parquet
Auburn Oak
AP02

9" x 3" (228mm x 76mm)

Parquet
Black Oak
AP03

9" x 3" (228mm x 76mm)

### Art Select Parquet

9" x 3" (228mm x 76mm)

Lay our parquet planks in various patterns to suit any style.

Herringbone