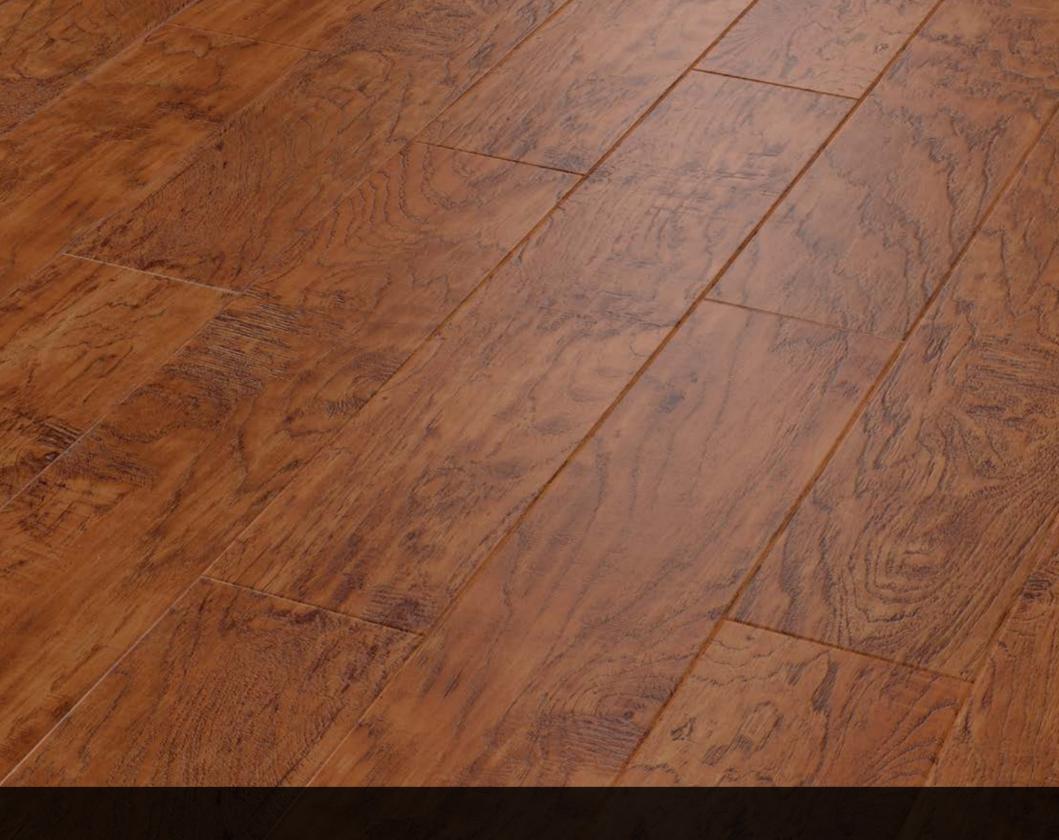

## Art Select Oak Premier

Inspired by the transition from dusk to dawn, our Art Select Oak Premier collection takes you from the beautiful, classic golden tones of our 'Dawn Oak' through to the statement pitch black hues of 'Midnight Oak'.

Full of warm, variable oak tones and crafted to match the traditional look of real oak flooring, each of our Oak Premier designs will create a comfortable, classic look in any space.

Oak Premier

Dawn Oak